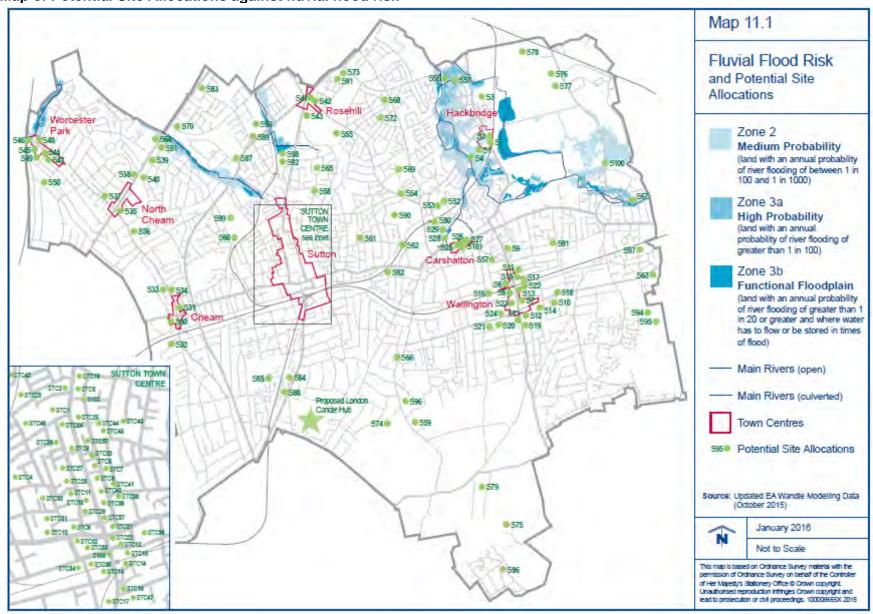

#### Map of Potential Site Allocations against fluvial flood risk

| SFRA Level 1 - Flood Risk | Assessment for Potential Site Allocations |
|---------------------------|-------------------------------------------|
|---------------------------|-------------------------------------------|