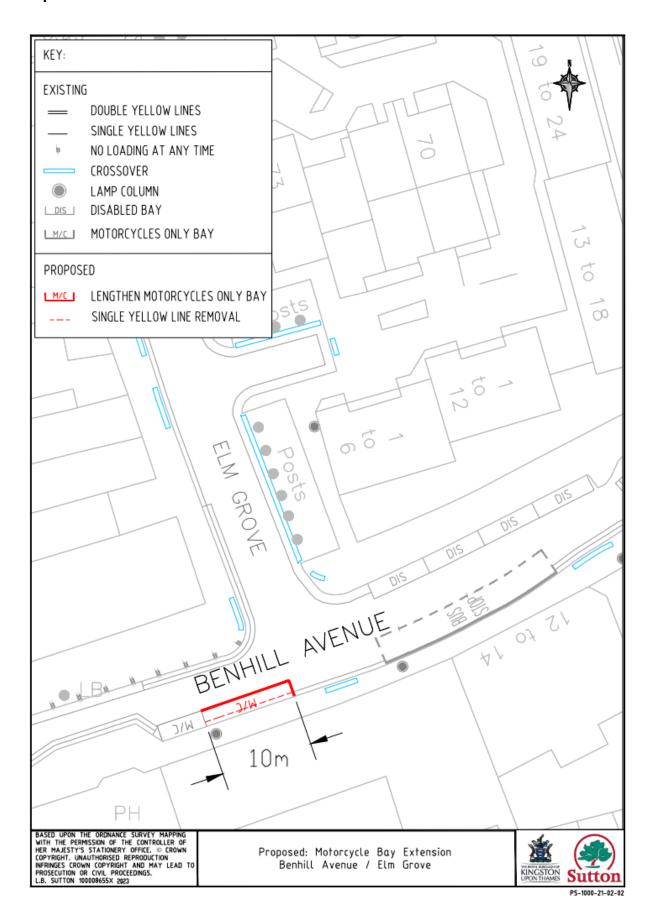

## Proposal for Benhill Ave/Elm Grove

Following local requests we are proposing to extend existing motorcycle parking on Benhill Ave. (see detailed map on the back of this letter).

## Map: Benhill Ave/Elm Grove