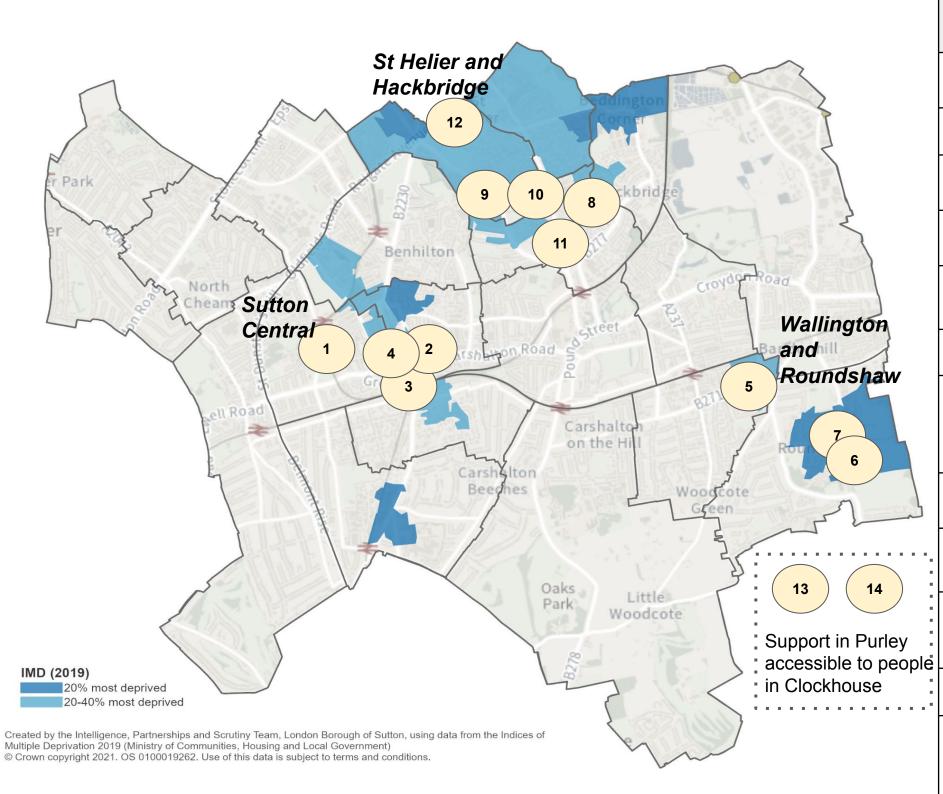

Updated 3.10.23

| No. | Name with web link for more info (where and when)                                            | Referral<br>needed                                       | Small<br>Fee? |
|-----|----------------------------------------------------------------------------------------------|----------------------------------------------------------|---------------|
| 1   | Gander Green Lane Community Fridge                                                           | No                                                       | No            |
| 2   | Food Bank session: Salvation Army                                                            | Yes                                                      | No            |
| 3   | Food Boxes: Thomas Wall Centre                                                               | No, but need to apply                                    | No            |
| 4   | Sutton Community Works St Nics<br>Foodshop                                                   | No, but need to register                                 | Yes           |
| 5   | Food Bank session: St Michaels & All Angels Church                                           | Yes                                                      | No            |
| 6   | Food Cupboard: Phoenix Centre                                                                | No                                                       | No            |
| 7   | Wallington SDA Hub N.b food also distributed daily from Stack Burger Van, 185 Mollison Drive | No, but need to register                                 | No            |
| 8   | Little Free Cupboard: Riverside Centre                                                       | No                                                       | No            |
| 9   | Food Bank session: Bishop Andrewes Church                                                    | Yes                                                      | No            |
| 10  | Carshalton Community Cupboard-<br>currently paused, see number 8<br>instead                  | No                                                       | No            |
| 11  | Muschamp Community Cupboard                                                                  | No                                                       | No            |
| 12  | St Helier Community Food Shop                                                                | Please see<br>website for<br>details on how<br>to access | Yes           |
| 13  | Old Lodge Lane Baptist Church<br>Foodshop                                                    | No                                                       | Yes           |
| 14  | Purley Food Hub                                                                              | Yes                                                      | No            |