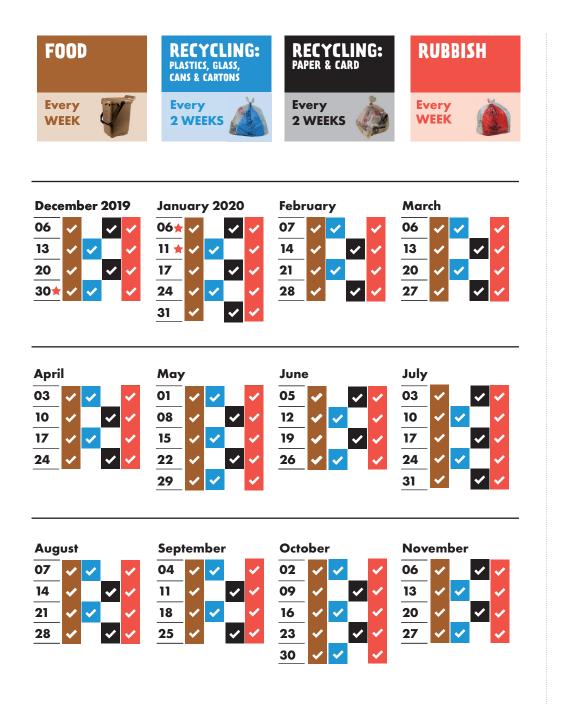

## **RECYCLING AND RUBBISH COLLECTION TIMETABLE 2019-2020**

## Your collection day is FRIDAY

Please remember to put your bags and food waste out by 6am

★ Collections will change over the Christmas and New Year period. This calendar shows your revised collection dates where appropriate.