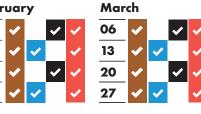

## RECYCLING AND RUBBISH COLLECTION TIMETABLE 2019-2020



## Your collection day is FRIDAY

Please remember to put your bags and food waste out by 6am









| December 2019 |          |          |          |          |
|---------------|----------|----------|----------|----------|
| 06            | <b>~</b> | <b>~</b> |          | <b>~</b> |
| 13            | <b>~</b> |          | •        | <b>~</b> |
| 20            | <b>~</b> | <b>~</b> |          | <b>~</b> |
| 30★           | <b>~</b> |          | <b>~</b> | <b>~</b> |
|               |          |          |          |          |













| July | ,        |          |          |          |
|------|----------|----------|----------|----------|
| 03   | ~        | <b>~</b> |          | <b>~</b> |
| 10   | ~        |          | <b>~</b> | <b>~</b> |
| 17   | <b>~</b> | <b>✓</b> |          | <b>~</b> |
| 24   | ~        |          | <b>✓</b> | <b>~</b> |
| 31   | <b>~</b> | <b>~</b> |          | <b>~</b> |
|      |          |          |          |          |

| August |          |          |          |          |
|--------|----------|----------|----------|----------|
| 07     | ✓        |          | <b>~</b> | <b>~</b> |
| 14     | <b>✓</b> | <b>~</b> |          | <b>~</b> |
| 21     | •        |          | <b>~</b> | <b>~</b> |
| 28     | <b>✓</b> | <b>~</b> |          | <b>~</b> |
|        |          |          |