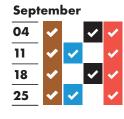

## Your collection day is FRIDAY

Please remember to put your bags and food waste out by 6am

| December 2019 |          |          |          |          |
|---------------|----------|----------|----------|----------|
| 06            | <b>~</b> | <b>~</b> |          | <b>~</b> |
| 13            | <b>~</b> |          | •        | <b>~</b> |
| 20            | <b>~</b> | <b>~</b> |          | <b>~</b> |
| 30★           | <b>~</b> |          | <b>~</b> | <b>~</b> |
|               |          |          |          |          |