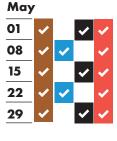

## Your collection day is FRIDAY

Please remember to put your bags and food waste out by 6am

| December 2019 |          |          |          |          |
|---------------|----------|----------|----------|----------|
| 06            | <b>~</b> | <b>~</b> |          | <b>~</b> |
| 13            | <b>~</b> |          | •        | <b>~</b> |
| 20            | <b>~</b> | <b>~</b> |          | <b>~</b> |
| 30★           | <b>~</b> |          | <b>~</b> | <b>~</b> |
|               |          |          |          |          |