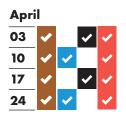

| July | ,        |          |          |          |
|------|----------|----------|----------|----------|
| 03   | ~        | <b>~</b> |          | <b>~</b> |
| 10   | ~        |          | <b>~</b> | <b>~</b> |
| 17   | <b>~</b> | <b>✓</b> |          | <b>~</b> |
| 24   | ~        |          | <b>✓</b> | <b>~</b> |
| 31   | <b>~</b> | <b>~</b> |          | <b>~</b> |
|      |          |          |          |          |