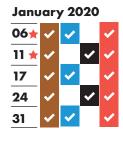

## RECYCLING AND RUBBISH COLLECTION TIMETABLE 2019-2020



## Your collection day is FRIDAY

Please remember to put your bags and food waste out by 6am









| December 2019 |          |          |          |          |
|---------------|----------|----------|----------|----------|
| 06            | <b>~</b> | <b>~</b> |          | <b>~</b> |
| 13            | <b>~</b> |          | •        | <b>~</b> |
| 20            | <b>~</b> | <b>~</b> |          | <b>~</b> |
| 30★           | <b>~</b> |          | <b>~</b> | <b>~</b> |
|               |          |          |          |          |













| July | ,        |          |          |          |
|------|----------|----------|----------|----------|
| 03   | ~        | <b>~</b> |          | <b>~</b> |
| 10   | ~        |          | <b>~</b> | <b>~</b> |
| 17   | <b>~</b> | <b>✓</b> |          | <b>~</b> |
| 24   | ~        |          | <b>✓</b> | <b>~</b> |
| 31   | <b>~</b> | <b>~</b> |          | <b>~</b> |
|      |          |          |          |          |

| August |          |          |          |          |
|--------|----------|----------|----------|----------|
| 07     | ✓        |          | <b>~</b> | <b>~</b> |
| 14     | <b>✓</b> | <b>~</b> |          | <b>~</b> |
| 21     | •        |          | <b>~</b> | <b>~</b> |
| 28     | <b>✓</b> | <b>~</b> |          | <b>~</b> |
|        |          |          |