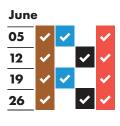

## Your collection day is FRIDAY

Please remember to put your bags and food waste out by 6am

| December 2019 |          |          |          |          |
|---------------|----------|----------|----------|----------|
| 06            | <b>~</b> | <b>~</b> |          | <b>~</b> |
| 13            | <b>~</b> |          | •        | <b>~</b> |
| 20            | <b>~</b> | <b>~</b> |          | <b>~</b> |
| 30★           | <b>~</b> |          | <b>~</b> | <b>~</b> |
|               |          |          |          |          |