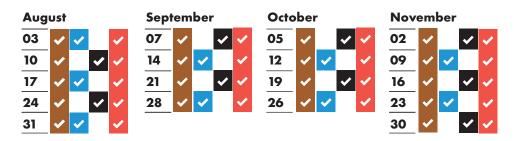

## Your collection day is MONDAY

Please remember to put your bags and food waste out by 6am

| FOOD          | RECYCLING:<br>PLASTICS, GLASS,<br>CANS & CARTONS | RECYCLING:<br>PAPER & CARD | RUBBISH       |  |
|---------------|--------------------------------------------------|----------------------------|---------------|--|
| Every<br>WEEK | Every<br>2 WEEKS                                 | Every<br>2 WEEKS           | Every<br>WEEK |  |
|               |                                                  |                            |               |  |