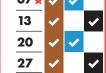

December 2019

07 13

January 2020

| Mar | ch |   |   |   |
|-----|----|---|---|---|
| 02  | ✓  | ✓ |   | ~ |
| 09  | ~  |   | ✓ | ~ |
| 16  | ~  | ✓ |   | ~ |
| 23  | ~  |   | ~ | ~ |
| 30  | ✓  | ✓ |   | ~ |

★ Collections will change over the Christmas and New Year period. This calendar shows your revised collection dates where appropriate.