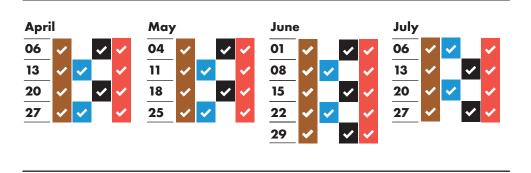

## Your collection day is MONDAY

Please remember to put your bags and food waste out by 6am

| FOOD          | RECYCLING:<br>PLASTICS, GLASS,<br>CANS & CARTONS | RECYCLING:<br>PAPER & CARD | RUBBISH       |  |
|---------------|--------------------------------------------------|----------------------------|---------------|--|
| Every<br>WEEK | Every<br>2 WEEKS                                 | Every<br>2 WEEKS           | Every<br>WEEK |  |
|               |                                                  |                            |               |  |