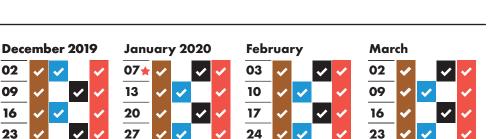

## RECYCLING AND RUBBISH **COLLECTION TIMETABLE 2019-2020**

02

09

16

23

31 🖈

## Your collection day is MONDAY

Please remember to put your bags and food waste out by 6am

30

2 WEEKS

| August |          |          |          | September |    |          |          |   | October  |    |          |          |          | November |    |   |          |          |          |
|--------|----------|----------|----------|-----------|----|----------|----------|---|----------|----|----------|----------|----------|----------|----|---|----------|----------|----------|
| 03     | ~        |          | <b>✓</b> | •         | 07 | ~        | <b>~</b> |   | <b>*</b> | 05 | ~        | <b>~</b> |          | <b>~</b> | 02 | ~ | <b>~</b> |          | <b>~</b> |
| 10     | ~        | ~        |          | ~         | 14 | ~        |          | ~ | ~        | 12 | <b>~</b> |          | <b>~</b> | ~        | 09 | • |          | <b>~</b> | ~        |
| 17     | ~        |          | <b>~</b> | ~         | 21 | <b>~</b> | <b>~</b> |   | ~        | 19 | <b>~</b> | <b>~</b> |          | <b>~</b> | 16 | ~ | <b>~</b> |          | <b>~</b> |
| 24     | <b>~</b> | <b>~</b> |          | <b>✓</b>  | 28 | <b>~</b> |          | ~ | <b>~</b> | 26 | <b>~</b> |          | <b>~</b> | <b>~</b> | 23 | ~ |          | •        | <b>~</b> |
| 31     | ~        |          | <b>✓</b> | ~         |    |          | -        |   |          |    |          |          |          |          | 30 | ~ | <b>~</b> |          | <b>~</b> |

★ Collections will change over the Christmas and New Year period. This calendar shows your revised collection dates where appropriate.