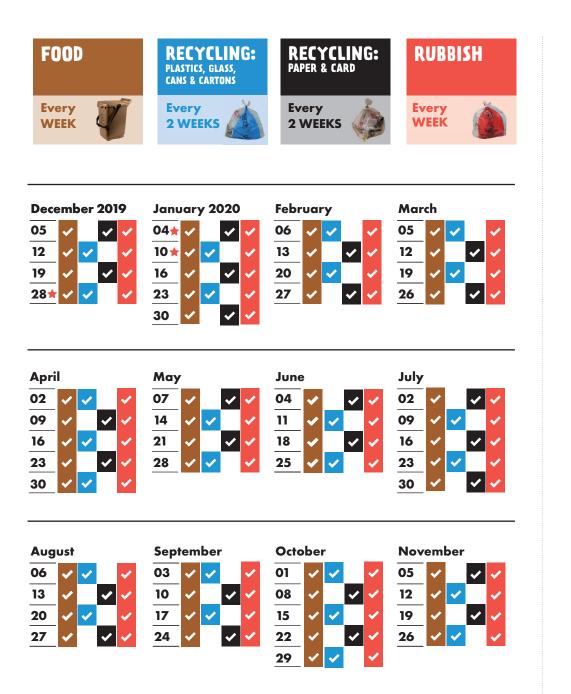

## **RECYCLING AND RUBBISH COLLECTION TIMETABLE 2019-2020**

## Your collection day is THURSDAY

## Please remember to put your bags and food waste out by 6am

★ Collections will change over the Christmas and New Year period. This calendar shows your revised collection dates where appropriate.