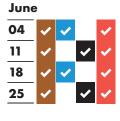

## RECYCLING AND RUBBISH **COLLECTION TIMETABLE 2019-2020**



## Your collection day is THURSDAY

Please remember to put your bags and food waste out by 6am

























| July |          |          |          |          |  |
|------|----------|----------|----------|----------|--|
| 02   | <b>~</b> | <b>~</b> |          | ~        |  |
| 09   | <b>~</b> |          | <b>~</b> | <b>~</b> |  |
| 16   | <b>~</b> | <b>~</b> |          | <b>~</b> |  |
| 23   | ~        |          | <b>~</b> | <b>~</b> |  |
| 30   | <b>~</b> | <b>~</b> |          | <b>~</b> |  |
|      |          |          |          |          |  |

| August |          |          |          |          |
|--------|----------|----------|----------|----------|
| 06     | <b>~</b> |          | <b>~</b> | <b>~</b> |
| 13     | <b>~</b> | <b>~</b> |          | <b>~</b> |
| 20     | <b>~</b> |          | <b>~</b> | ~        |
| 27     | <b>~</b> | <b>~</b> |          | <b>~</b> |
|        |