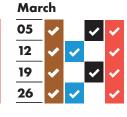

## RECYCLING AND RUBBISH **COLLECTION TIMETABLE 2019-2020**



## Your collection day is THURSDAY

Please remember to put your bags and food waste out by 6am

























| July |          |          |          |          |  |
|------|----------|----------|----------|----------|--|
| 02   | <b>~</b> | <b>~</b> |          | ~        |  |
| 09   | <b>~</b> |          | <b>~</b> | <b>~</b> |  |
| 16   | <b>~</b> | <b>~</b> |          | <b>~</b> |  |
| 23   | ~        |          | <b>~</b> | <b>~</b> |  |
| 30   | <b>~</b> | <b>~</b> |          | <b>~</b> |  |
|      |          |          |          |          |  |

| August |          |          |          |          |
|--------|----------|----------|----------|----------|
| 06     | <b>~</b> |          | <b>~</b> | <b>~</b> |
| 13     | <b>~</b> | <b>~</b> |          | <b>~</b> |
| 20     | <b>~</b> |          | <b>~</b> | ~        |
| 27     | <b>~</b> | <b>~</b> |          | <b>~</b> |
|        |