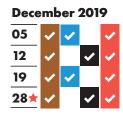

| November |          |          |          |          |
|----------|----------|----------|----------|----------|
| 05       | <b>~</b> | <b>~</b> |          | <b>~</b> |
| 12       | <b>~</b> |          | <b>~</b> | <b>~</b> |
| 19       | <b>~</b> | <b>~</b> |          | <b>~</b> |
| 26       | <b>✓</b> |          | <b>✓</b> | <b>~</b> |
|          |          |          |          |          |

Only place items that cannot be recycled in your red rubbish bag no food waste please

For a complete list of what can and can't be recycled, please visit:

www.sutton.gov.uk/ recycling

★ Collections will change over the Christmas and New Year period. This calendar shows your revised collection dates where appropriate.