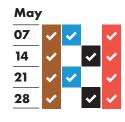

## RECYCLING AND RUBBISH **COLLECTION TIMETABLE 2019-2020**



## Your collection day is THURSDAY

Please remember to put your bags and food waste out by 6am

























| July |          |          |          |          |  |
|------|----------|----------|----------|----------|--|
| 02   | <b>~</b> | <b>~</b> |          | ~        |  |
| 09   | <b>~</b> |          | <b>~</b> | <b>~</b> |  |
| 16   | <b>~</b> | <b>~</b> |          | <b>~</b> |  |
| 23   | ~        |          | <b>~</b> | <b>~</b> |  |
| 30   | <b>~</b> | <b>~</b> |          | <b>~</b> |  |
|      |          |          |          |          |  |

| August |          |          |          |          |
|--------|----------|----------|----------|----------|
| 06     | <b>~</b> |          | <b>~</b> | <b>~</b> |
| 13     | <b>~</b> | <b>~</b> |          | <b>~</b> |
| 20     | <b>~</b> |          | <b>~</b> | ~        |
| 27     | <b>~</b> | <b>~</b> |          | <b>~</b> |
|        |