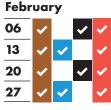

## RECYCLING AND RUBBISH **COLLECTION TIMETABLE 2019-2020**



## Your collection day is THURSDAY

Please remember to put your bags and food waste out by 6am

























| July |          |          |          |          |  |
|------|----------|----------|----------|----------|--|
| 02   | <b>~</b> | <b>~</b> |          | ~        |  |
| 09   | <b>~</b> |          | <b>~</b> | <b>~</b> |  |
| 16   | <b>~</b> | <b>~</b> |          | <b>~</b> |  |
| 23   | ~        |          | <b>~</b> | <b>~</b> |  |
| 30   | <b>~</b> | <b>~</b> |          | <b>~</b> |  |
|      |          |          |          |          |  |

| August |          |          |          |          |
|--------|----------|----------|----------|----------|
| 06     | <b>~</b> |          | <b>~</b> | <b>~</b> |
| 13     | <b>~</b> | <b>~</b> |          | <b>~</b> |
| 20     | <b>~</b> |          | <b>~</b> | ~        |
| 27     | <b>~</b> | <b>~</b> |          | <b>~</b> |
|        |