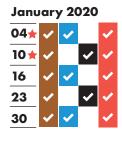

Only place items that cannot be recycled in your red rubbish bag no food waste please

For a complete list of what can and can't be recycled, please visit:

www.sutton.gov.uk/ recycling

★ Collections will change over the Christmas and New Year period. This calendar shows your revised collection dates where appropriate.