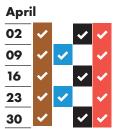

## RECYCLING AND RUBBISH **COLLECTION TIMETABLE 2019-2020**



## Your collection day is THURSDAY

Please remember to put your bags and food waste out by 6am

























| July |          |          |          |          |  |
|------|----------|----------|----------|----------|--|
| 02   | <b>~</b> | <b>~</b> |          | ~        |  |
| 09   | <b>~</b> |          | <b>~</b> | <b>~</b> |  |
| 16   | <b>~</b> | <b>~</b> |          | <b>~</b> |  |
| 23   | ~        |          | <b>~</b> | <b>~</b> |  |
| 30   | <b>~</b> | <b>~</b> |          | <b>~</b> |  |
|      |          |          |          |          |  |

| August |          |          |          |          |
|--------|----------|----------|----------|----------|
| 06     | <b>~</b> |          | <b>~</b> | <b>~</b> |
| 13     | <b>~</b> | <b>~</b> |          | <b>~</b> |
| 20     | <b>~</b> |          | <b>~</b> | ~        |
| 27     | <b>~</b> | <b>~</b> |          | <b>~</b> |
|        |