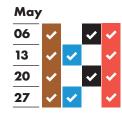

## RECYCLING AND RUBBISH **COLLECTION TIMETABLE 2019-2020**



## Your collection day is WEDNESDAY

Please remember to put your bags and food waste out by 6am

























|   | July | 7        |          |          |          |  |
|---|------|----------|----------|----------|----------|--|
|   | 01   | <b>~</b> |          | <b>~</b> | <b>~</b> |  |
| / | 08   | <b>~</b> | <b>~</b> |          | <b>~</b> |  |
| / | 15   | <b>~</b> |          | <b>✓</b> | <b>~</b> |  |
| / | 22   | <b>~</b> | <b>~</b> |          | <b>~</b> |  |
|   | 29   | <b>~</b> |          | <b>~</b> | •        |  |
|   |      | -        |          |          |          |  |

| August |          |          |          |          |
|--------|----------|----------|----------|----------|
| 05     | <b>~</b> | <b>~</b> |          | <b>~</b> |
| 12     | <b>✓</b> |          | <b>✓</b> | <b>~</b> |
| 19     | <b>✓</b> | <b>~</b> |          | •        |
| 26     | <b>✓</b> |          | <b>~</b