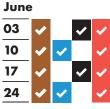

## RECYCLING AND RUBBISH **COLLECTION TIMETABLE 2019-2020**



## Your collection day is WEDNESDAY

Please remember to put your bags and food waste out by 6am

























|   | July | 7        |          |          |          |  |
|---|------|----------|----------|----------|----------|--|
|   | 01   | <b>~</b> |          | <b>~</b> | <b>~</b> |  |
| / | 08   | <b>~</b> | <b>~</b> |          | <b>~</b> |  |
| / | 15   | <b>~</b> |          | <b>✓</b> | <b>~</b> |  |
| / | 22   | <b>~</b> | <b>~</b> |          | <b>~</b> |  |
|   | 29   | <b>~</b> |          | <b>~</b> | •        |  |
|   |      | -        |          |          |          |  |

| August |          |          |          |          |
|--------|----------|----------|----------|----------|
| 05     | <b>~</b> | <b>~</b> |          | <b>~</b> |
| 12     | <b>✓</b> |          | <b>✓</b> | <b>~</b> |
| 19     | <b>✓</b> | <b>~</b> |          | •        |
| 26     | <b>✓</b> |          | <b>~</b>