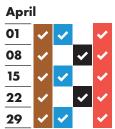

## RECYCLING AND RUBBISH **COLLECTION TIMETABLE 2019-2020**



## Your collection day is WEDNESDAY

Please remember to put your bags and food waste out by 6am

























|   | July | 7        |          |          |          |  |
|---|------|----------|----------|----------|----------|--|
|   | 01   | <b>~</b> |          | <b>~</b> | <b>~</b> |  |
| / | 08   | <b>~</b> | <b>~</b> |          | <b>~</b> |  |
| / | 15   | <b>~</b> |          | <b>✓</b> | <b>~</b> |  |
| / | 22   | <b>~</b> | <b>~</b> |          | <b>~</b> |  |
|   | 29   | <b>~</b> |          | <b>~</b> | •        |  |
|   |      | -        |          |          |          |  |

| August |          |          |          |          |
|--------|----------|----------|----------|----------|
| 05     | <b>~</b> | <b>~</b> |          | <b>~</b> |
| 12     | <b>✓</b> |          | <b>✓</b> | <b>~</b> |
| 19     | <b>✓</b> | <b>~</b> |          | •        |
| 26     | <b>✓</b> |          | <b>~<