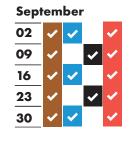

## RECYCLING AND RUBBISH **COLLECTION TIMETABLE 2019-2020**

## Your collection day is WEDNESDAY

Please remember to put your bags and food waste out by 6am

|   | July | 7        |          |          |          |  |
|---|------|----------|----------|----------|----------|--|
|   | 01   | <b>~</b> |          | <b>~</b> | <b>~</b> |  |
| / | 08   | <b>~</b> | <b>~</b> |          | <b>~</b> |  |
| / | 15   | <b>~</b> |          | <b>✓</b> | <b>~</b> |  |
| / | 22   | <b>~</b> | <b>~</b> |          | <b>~</b> |  |
|   | 29   | <b>~</b> |          | <b>~</b> | •        |  |
|   |      | -        |          |          |          |  |