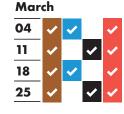

## RECYCLING AND RUBBISH **COLLECTION TIMETABLE 2019-2020**



## Your collection day is WEDNESDAY

Please remember to put your bags and food waste out by 6am

























|   | July | 7        |          |          |          |  |
|---|------|----------|----------|----------|----------|--|
|   | 01   | <b>~</b> |          | <b>~</b> | <b>~</b> |  |
| / | 08   | <b>~</b> | <b>~</b> |          | <b>~</b> |  |
| / | 15   | <b>~</b> |          | <b>✓</b> | <b>~</b> |  |
| / | 22   | <b>~</b> | <b>~</b> |          | <b>~</b> |  |
|   | 29   | <b>~</b> |          | <b>~</b> | •        |  |
|   |      | -        |          |          |          |  |

| August |          |          |          |          |
|--------|----------|----------|----------|----------|
| 05     | <b>~</b> | <b>~</b> |          | <b>~</b> |
| 12     | <b>✓</b> |          | <b>✓</b> | <b>~</b> |
| 19     | <b>✓</b> | <b>~</b> |          | •        |
| 26     | <b>✓</b> |          | <b>