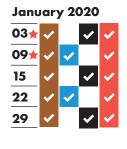

Only place items that cannot be recycled in your red rubbish bag no food waste please

For a complete list of what can and can't be recycled, please visit:

www.sutton.gov.uk/ recycling

★ Collections will change over the Christmas and New Year period. This calendar shows your revised collection dates where appropriate.