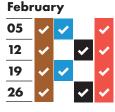

Only place items that cannot be recycled in your red rubbish bag no food waste please

For a complete list of what can and can't be recycled, please visit:

www.sutton.gov.uk/ recycling

★ Collections will change over the Christmas and New Year period. This calendar shows your revised collection dates where appropriate.