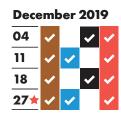

Only place items that cannot be recycled in your red rubbish bag no food waste please

For a complete list of what can and can't be recycled, please visit:

www.sutton.gov.uk/ recycling

★ Collections will change over the Christmas and New Year period. This calendar shows your revised collection dates where appropriate.