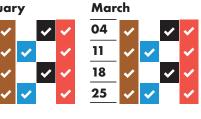

## RECYCLING AND RUBBISH **COLLECTION TIMETABLE 2019-2020**



## Your collection day is WEDNESDAY

Please remember to put your bags and food waste out by 6am























| July | , |          |          |          |
|------|---|----------|----------|----------|
| 01   | ~ | <b>~</b> |          | <b>✓</b> |
| 08   | ~ |          | <b>✓</b> | <b>~</b> |
| 15   | ~ | <b>~</b> |          | <b>~</b> |
| 22   | ~ |          | <b>~</b> | <b>~</b> |
| 29   | ~ | •        |          | <b>~</b> |
|      |   |          |          |          |

| August |          |          |          |          |  |
|--------|----------|----------|----------|----------|--|
| 05     | <b>~</b> |          | <b>✓</b> | <b>~</b> |  |
| 12     | <b>~</b> | <b>✓</b> |          | <b>~</b> |  |
| 19     | <b>~</b> |          | <b>~</b> | <b>~</b> |  |
| 26     | <b>~</b> | <b>~</b> |          | <b>~</b> |  |
|        |          |          |          |          |  |



| October |