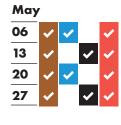

## Your collection day is WEDNESDAY

Please remember to put your bags and food waste out by 6am

| July | , |          |          |          |
|------|---|----------|----------|----------|
| 01   | ~ | <b>~</b> |          | <b>✓</b> |
| 08   | ~ |          | <b>✓</b> | <b>~</b> |
| 15   | ~ | <b>~</b> |          | <b>~</b> |
| 22   | ~ |          | <b>~</b> | <b>~</b> |
| 29   | ~ | •        |          | <b>~</b> |
|      |   |          |          |          |