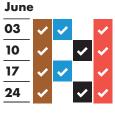

## Your collection day is WEDNESDAY

Please remember to put your bags and food waste out by 6am

| July | , |          |          |          |
|------|---|----------|----------|----------|
| 01   | ~ | <b>~</b> |          | <b>✓</b> |
| 08   | ~ |          | <b>✓</b> | <b>~</b> |
| 15   | ~ | <b>~</b> |          | <b>~</b> |
| 22   | ~ |          | <b>~</b> | <b>~</b> |
| 29   | ~ | •        |          | <b>~</b> |
|      |   |          |          |          |