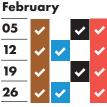

## RECYCLING AND RUBBISH **COLLECTION TIMETABLE 2019-2020**



## Your collection day is WEDNESDAY

Please remember to put your bags and food waste out by 6am























| July | , |          |          |          |
|------|---|----------|----------|----------|
| 01   | ~ | <b>~</b> |          | <b>✓</b> |
| 08   | ~ |          | <b>✓</b> | <b>~</b> |
| 15   | ~ | <b>~</b> |          | <b>~</b> |
| 22   | ~ |          | <b>~</b> | <b>~</b> |
| 29   | ~ | •        |          | <b>~</b> |
|      |   |          |          |          |

| August |          |          |          |          |  |
|--------|----------|----------|----------|----------|--|
| 05     | <b>~</b> |          | <b>✓</b> | <b>~</b> |  |
| 12     | <b>~</b> | <b>✓</b> |          | <b>~</b> |  |
| 19     | <b>~</b> |          | <b>~</b> | <b>~</b> |  |
| 26     | <b>~</b> | <b>~</b> |          | <b>~</b> |  |
|        |          |          |          |          |  |



| October |