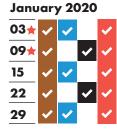

Only place items that cannot be recycled in your red rubbish bag no food waste please

For a complete list of what can and can't be recycled, please visit:

www.sutton.gov.uk/ recycling

★ Collections will change over the Christmas and New Year period. This calendar shows your revised collection dates where appropriate.