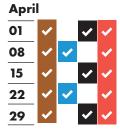

## Your collection day is WEDNESDAY

Please remember to put your bags and food waste out by 6am

| July | , |          |          |          |
|------|---|----------|----------|----------|
| 01   | ~ | <b>~</b> |          | <b>✓</b> |
| 08   | ~ |          | <b>✓</b> | <b>~</b> |
| 15   | ~ | <b>~</b> |          | <b>~</b> |
| 22   | ~ |          | <b>~</b> | <b>~</b> |
| 29   | ~ | •        |          | <b>~</b> |
|      |   |          |          |          |