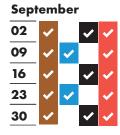

## Your collection day is WEDNESDAY

Please remember to put your bags and food waste out by 6am

| July | , |          |          |          |
|------|---|----------|----------|----------|
| 01   | ~ | <b>~</b> |          | <b>✓</b> |
| 08   | ~ |          | <b>✓</b> | <b>~</b> |
| 15   | ~ | <b>~</b> |          | <b>~</b> |
| 22   | ~ |          | <b>~</b> | <b>~</b> |
| 29   | ~ | •        |          | <b>~</b> |
|      |   |          |          |          |