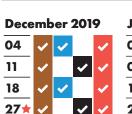

Only place items that cannot be recycled in your red rubbish bag no food waste please

For a complete list of what can and can't be recycled, please visit:

www.sutton.gov.uk/ recycling

★ Collections will change over the Christmas and New Year period. This calendar shows your revised collection dates where appropriate.