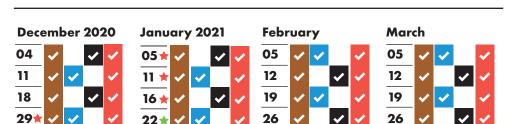

## RECYCLING AND RUBBISH OLLECTION TIMETABLE 2020-2021

## Your collection day is FRIDAY

Please remember to put your bags and food waste out by 6am

22 \*

29

- ★ Collections will change over the Christmas and New Year period and may take place up to four days later than usual. This calendar shows your revised collection days where appropriate.
- ★ Real Christmas tree collections start on 18 January. Put your tree out on Monday 18 January and it will be collected within two weeks.