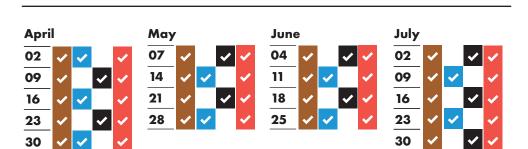

## RECYCLING AND RUBBISH OLLECTION TIMETABLE 2020-2021

## Your collection day is FRIDAY

Please remember to put your bags and food waste out by 6am

22 \*

29

- ★ Collections will change over the Christmas and New Year period and may take place up to four days later than usual. This calendar shows your revised collection days where appropriate.
- ★ Real Christmas tree collections start on 18 January. Put your tree out on Monday 18 January and it will be collected within two weeks.