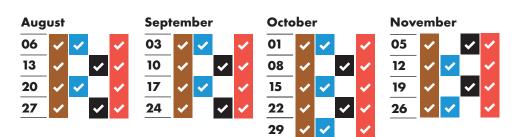

## RECYCLING AND RUBBISH OLLECTION TIMETABLE 2020-2021

## Your collection day is FRIDAY

Please remember to put your bags and food waste out by 6am

22 \*

29

- ★ Collections will change over the Christmas and New Year period and may take place up to four days later than usual. This calendar shows your revised collection days where appropriate.
- ★ Real Christmas tree collections start on 18 January. Put your tree out on Monday 18 January and it will be collected within two weeks.