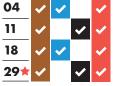

## Please remember to put your bags and food waste out by 6am

December 2020 January 2021

February 05 12

19

26

- ★ Collections will change over the Christmas and New Year period and may take place up to four days later than usual. This calendar shows your revised collection days where appropriate.
- ★ Real Christmas tree collections start on 18 January. Put your tree out on Monday 18 January and it will be collected within two weeks.