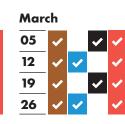

## Please remember to put your bags and food waste out by 6am

December 2020 January 2021

February 05 12

19

26

- ★ Collections will change over the Christmas and New Year period and may take place up to four days later than usual. This calendar shows your revised collection days where appropriate.
- ★ Real Christmas tree collections start on 18 January. Put your tree out on Monday 18 January and it will be collected within two weeks.