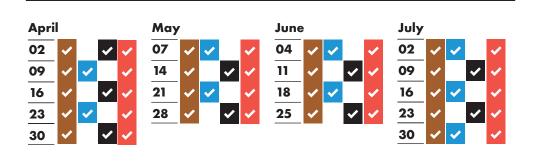

## Please remember to put your bags and food waste out by 6am

December 2020 January 2021

February 05 12

19

26

- ★ Collections will change over the Christmas and New Year period and may take place up to four days later than usual. This calendar shows your revised collection days where appropriate.
- ★ Real Christmas tree collections start on 18 January. Put your tree out on Monday 18 January and it will be collected within two weeks.