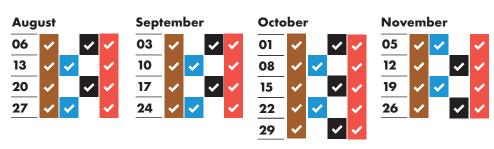

## **RECYCLING AND RUBBISH COLLECTION TIMETABLE 2020-2021**

## Your collection day is FRIDAY

## Please remember to put your bags and food waste out by 6am

December 2020 January 2021

February 05 12

19

26

- ★ Collections will change over the Christmas and New Year period and may take place up to four days later than usual. This calendar shows your revised collection days where appropriate.
- ★ Real Christmas tree collections start on 18 January. Put your tree out on Monday 18 January and it will be collected within two weeks.