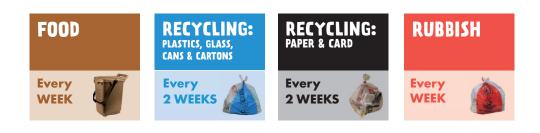

## **RECYCLING AND RUBBISH COLLECTION TIMETABLE 2020-2021**

## Your collection day is FRIDAY

## Please remember to put your bags and food waste out by 6am

December 2020 January 2021

February 05 12

19

26

- ★ Collections will change over the Christmas and New Year period and may take place up to four days later than usual. This calendar shows your revised collection days where appropriate.
- ★ Real Christmas tree collections start on 18 January. Put your tree out on Monday 18 January and it will be collected within two weeks.