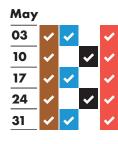

- ★ Collections will change over the Christmas and New Year period and may take place up to four days later than usual. This calendar shows your revised collection days where appropriate.
- ★ Real Christmas tree collections start on 18 January. Put your tree out on Monday 18 January and it will be collected within two weeks.