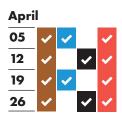

- ★ Collections will change over the Christmas and New Year period and may take place up to four days later than usual. This calendar shows your revised collection days where appropriate.
- ★ Real Christmas tree collections start on 18 January. Put your tree out on Monday 18 January and it will be collected within two weeks.