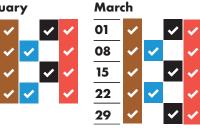

- ★ Collections will change over the Christmas and New Year period and may take place up to four days later than usual. This calendar shows your revised collection days where appropriate.
- ★ Real Christmas tree collections start on 18 January. Put your tree out on Monday 18 January and it will be collected within two weeks.