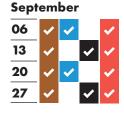

- ★ Collections will change over the Christmas and New Year period and may take place up to four days later than usual. This calendar shows your revised collection days where appropriate.
- ★ Real Christmas tree collections start on 18 January. Put your tree out on Monday 18 January and it will be collected within two weeks.