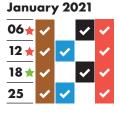

- ★ Collections will change over the Christmas and New Year period and may take place up to four days later than usual. This calendar shows your revised collection days where appropriate.
- ★ Real Christmas tree collections start on 18 January. Put your tree out on Monday 18 January and it will be collected within two weeks.