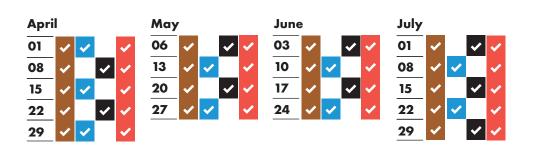

## Your collection day is THURSDAY

## Please remember to put your bags and food waste out by 6am

December 2020

 •
 04

 •
 11

 •
 18

 •
 25

| 0 |
|---|
| 1 |
| 1 |
|   |

- ★ Collections will change over the Christmas and New Year period and may take place up to four days later than usual. This calendar shows your revised collection days where appropriate.
- ★ Real Christmas tree collections start on 18 January. Put your tree out on Monday 18 January and it will be collected within two weeks.