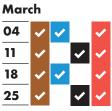

## Please remember to put your bags and food waste out by 6am

December 2020

 •
 04

 •
 11

 •
 18

 •
 25

| 0 |
|---|
| 1 |
| 1 |
|   |

- ★ Collections will change over the Christmas and New Year period and may take place up to four days later than usual. This calendar shows your revised collection days where appropriate.
- ★ Real Christmas tree collections start on 18 January. Put your tree out on Monday 18 January and it will be collected within two weeks.