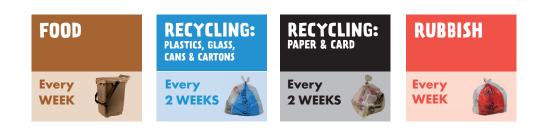

## It really helps if you...

Flatten cardboard boxes before putting them in the clear recycling bag

**Empty and rinse** all containers before putting them in the blue recycling bag

**Remove film lids** from plastic pots, tubs and trays (put the film lids in your red rubbish bag)

Only place items that cannot be recycled in your **red rubbish bag** no food waste please

For a complete list of what can and can't be recycled, please visit:

www.sutton.gov.uk/ recycling