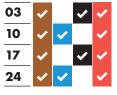

## Please remember to put your bags and food waste out by 6am

December 2020

 •
 04

 •
 11

 •
 18

 •
 25

| 0 |
|---|
| 1 |
| 1 |
|   |

- ★ Collections will change over the Christmas and New Year period and may take place up to four days later than usual. This calendar shows your revised collection days where appropriate.
- ★ Real Christmas tree collections start on 18 January. Put your tree out on Monday 18 January and it will be collected within two weeks.