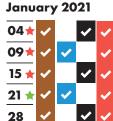

## Please remember to put your bags and food waste out by 6am

December 2020

 •
 04

 •
 11

 •
 18

 •
 25

| 0 |
|---|
| 1 |
| 1 |
|   |

- ★ Collections will change over the Christmas and New Year period and may take place up to four days later than usual. This calendar shows your revised collection days where appropriate.
- ★ Real Christmas tree collections start on 18 January. Put your tree out on Monday 18 January and it will be collected within two weeks.