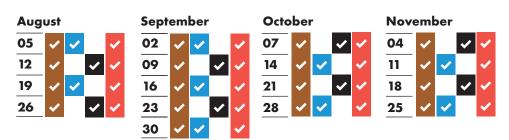

## Your collection day is THURSDAY

## Please remember to put your bags and food waste out by 6am

December 2020

 •
 04

 •
 11

 •
 18

 •
 25

| 0 |
|---|
| 1 |
| 1 |
|   |

- ★ Collections will change over the Christmas and New Year period and may take place up to four days later than usual. This calendar shows your revised collection days where appropriate.
- ★ Real Christmas tree collections start on 18 January. Put your tree out on Monday 18 January and it will be collected within two weeks.