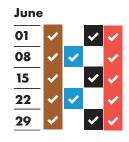

# RECYCLING AND RUBBISH COLLECTION TIMETABLE 2020-2021

## Your collection day is TUESDAY

Please remember to put your bags and food waste out by 6am