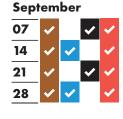

# RECYCLING AND RUBBISH COLLECTION TIMETABLE 2020-2021

## Your collection day is TUESDAY

Please remember to put your bags and food waste out by 6am