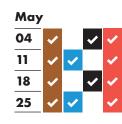

# RECYCLING AND RUBBISH COLLECTION TIMETABLE 2020-2021

## Your collection day is TUESDAY

Please remember to put your bags and food waste out by 6am