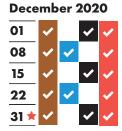

- ★ Collections will change over the Christmas and New Year period and may take place up to four days later than usual. This calendar shows your revised collection days where appropriate.
- ★ Real Christmas tree collections start on 18 January. Put your tree out on Monday 18 January and it will be collected within two weeks.