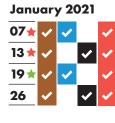

- ★ Collections will change over the Christmas and New Year period and may take place up to four days later than usual. This calendar shows your revised collection days where appropriate.
- ★ Real Christmas tree collections start on 18 January. Put your tree out on Monday 18 January and it will be collected within two weeks.