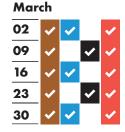

# RECYCLING AND RUBBISH COLLECTION TIMETABLE 2020-2021



## Your collection day is TUESDAY

Please remember to put your bags and food waste out by 6am

















#### 





| July |          |          |          |          |
|------|----------|----------|----------|----------|
| 06   | <b>~</b> | <b>~</b> |          | <b>✓</b> |
| 13   | ~        |          | <b>~</b> | <b>~</b> |
| 20   | ~        | <b>~</b> |          | <b>✓</b> |
| 27   | <b>~</b> |          | <b>~</b> | <b>✓</b> |
|      |          |          |          |          |

### 



| Octo | obei     | r        |          |          |
|------|----------|----------|----------|----------|
| 05   | ~        |          | <b>~</b> | <b>~</b> |
| 12   | <b>~</b> | <b>~</b> |          | <b>~</b> |
| 19   | ~        |          | <b>~</b> | <b>~</b> |
| 26   | <b>~</b> | <b>~</b> |          | <b>~</b> |
|      | -        |          |          |          |

| November |          |          |