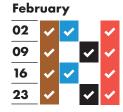

# RECYCLING AND RUBBISH COLLECTION TIMETABLE 2020-2021



## Your collection day is TUESDAY

Please remember to put your bags and food waste out by 6am

















#### 





| July |          |          |          |          |
|------|----------|----------|----------|----------|
| 06   | <b>~</b> | <b>~</b> |          | <b>✓</b> |
| 13   | ~        |          | <b>~</b> | <b>~</b> |
| 20   | ~        | <b>~</b> |          | <b>✓</b> |
| 27   | <b>~</b> |          | <b>~</b> | <b>✓</b> |
|      |          |          |          |          |

### 



| Octo | obei     | r        |          |          |
|------|----------|----------|----------|----------|
| 05   | ~        |          | <b>~</b> | <b>~</b> |
| 12   | <b>~</b> | <b>~</b> |          | <b>~</b> |
| 19   | ~        |          | <b>~</b> | <b>~</b> |
| 26   | <b>~</b> | <b>~</b> |          | <b>~</b> |
|      | -        |          |          |          |

| November |          |