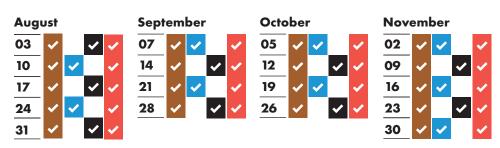

## **RECYCLING AND RUBBISH** OLLECTION TIMETABLE 2020-2021

## Your collection day is TUESDAY

## Please remember to put your bags and food waste out by 6am

December 2020

January 2021 19 ★ 23 26

| February |   |   |   |   |
|----------|---|---|---|---|
| 02       | ✓ |   | ✓ | ~ |
| 09       | ✓ | ✓ |   | ~ |
| 16       | ~ |   | ~ | ~ |

★ Collections will change over the Christmas and New Year period and may take place up to four days later than usual. This calendar shows your revised collection days where appropriate.

\* Real Christmas tree collections start on 18 January. Put your tree out on Monday 18 January and it will be collected within two weeks.