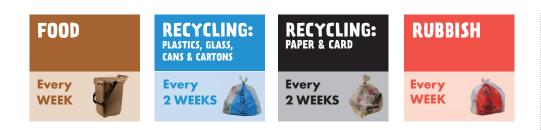

## Your collection day is TUESDAY

## Please remember to put your bags and food waste out by 6am

December 2020

January 2021 19 ★ 23 26

| February |   |   |   |   |
|----------|---|---|---|---|
| 02       | ✓ |   | ✓ | ~ |
| 09       | ✓ | ✓ |   | ~ |
| 16       | ~ |   | ~ | ~ |

## It really helps if you...

**Flatten** cardboard boxes before putting them in the clear recycling bag

**Empty and rinse** all containers before putting them in the blue recycling bag

Remove film lids from plastic pots, tubs and trays (put the film lids in your red rubbish bag)

Only place items that cannot be recycled in your red rubbish bag no food waste please

For a complete list of what can and can't be recycled, please visit:

www.sutton.gov.uk/ recycling