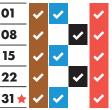

## Please remember to put your bags and food waste out by 6am

December 2020

January 2021 19 ★ 23 26

| February |   |   |   |   |
|----------|---|---|---|---|
| 02       | ✓ |   | ✓ | ~ |
| 09       | ✓ | ✓ |   | ~ |
| 16       | ~ |   | ~ | ~ |

★ Collections will change over the Christmas and New Year period and may take place up to four days later than usual. This calendar shows your revised collection days where appropriate.

\* Real Christmas tree collections start on 18 January. Put your tree out on Monday 18 January and it will be collected within two weeks.