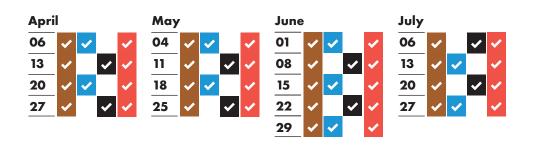

## Please remember to put your bags and food waste out by 6am

December 2020

January 2021 19 ★ 23 26

| February |   |   |   |   |
|----------|---|---|---|---|
| 02       | ✓ |   | ✓ | ~ |
| 09       | ✓ | ✓ |   | ~ |
| 16       | ~ |   | ~ | ~ |

★ Collections will change over the Christmas and New Year period and may take place up to four days later than usual. This calendar shows your revised collection days where appropriate.

\* Real Christmas tree collections start on 18 January. Put your tree out on Monday 18 January and it will be collected within two weeks.