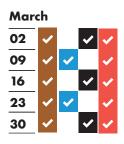

## Please remember to put your bags and food waste out by 6am

December 2020

January 2021 19 ★ 23 26

| February |   |   |   |   |
|----------|---|---|---|---|
| 02       | ✓ |   | ✓ | ~ |
| 09       | ✓ | ✓ |   | ~ |
| 16       | ~ |   | ~ | ~ |

★ Collections will change over the Christmas and New Year period and may take place up to four days later than usual. This calendar shows your revised collection days where appropriate.

\* Real Christmas tree collections start on 18 January. Put your tree out on Monday 18 January and it will be collected within two weeks.