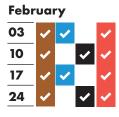

## RECYCLING AND RUBBISH COLLECTION TIMETABLE 2020-2021



## Your collection day is WEDNESDAY

Please remember to put your bags and food waste out by 6am

















| April |          |          |          |          |  |
|-------|----------|----------|----------|----------|--|
| 07    | ~        |          | <b>~</b> | <b>~</b> |  |
| 14    | ~        | <b>~</b> |          | •        |  |
| 21    | <b>~</b> |          | <b>~</b> | <b>~</b> |  |
| 28    | ~        | <b>~</b> |          | <b>~</b> |  |



| June | •        |          |          |          |
|------|----------|----------|----------|----------|
| 02   | <b>~</b> |          | <b>~</b> | <b>~</b> |
| 09   | <b>~</b> | <b>~</b> |          | <b>~</b> |
| 16   | <b>~</b> |          | <b>~</b> | <b>~</b> |
| 23   | <b>~</b> | <b>~</b> |          | <b>~</b> |
| 30   | <b>~</b> |          | <b>~</b> | <b>~</b> |
|      |          |          |          |          |

| July | ,        |