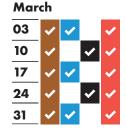

## RECYCLING AND RUBBISH COLLECTION TIMETABLE 2020-2021



## Your collection day is WEDNESDAY

Please remember to put your bags and food waste out by 6am

















| April |          |          |          |          |  |
|-------|----------|----------|----------|----------|--|
| 07    | ~        |          | <b>~</b> | <b>~</b> |  |
| 14    | ~        | <b>~</b> |          | •        |  |
| 21    | <b>~</b> |          | <b>~</b> | <b>~</b> |  |
| 28    | ~        | <b>~</b> |          | <b>~</b> |  |



| June | •        |          |          |          |
|------|----------|----------|----------|----------|
| 02   | <b>~</b> |          | <b>~</b> | <b>~</b> |
| 09   | <b>~</b> | <b>~</b> |          | <b>~</b> |
| 16   | <b>~</b> |          | <b>~</b> | <b>~</b> |
| 23   | <b>~</b> | <b>~</b> |          | <b>~</b> |
| 30   | <b>~</b> |          | <b>~</b> | <b>~</b> |
|      |          |          |          |          |

| July | ,        |