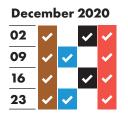

- ★ Collections will change over the Christmas and New Year period and may take place up to four days later than usual. This calendar shows your revised collection days where appropriate.
- ★ Real Christmas tree collections start on 18 January. Put your tree out on Monday 18 January and it will be collected within two weeks.