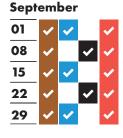

## RECYCLING AND RUBBISH COLLECTION TIMETABLE 2020-2021

## Your collection day is WEDNESDAY

Please remember to put your bags and food waste out by 6am

| April |          |          |          |          |  |
|-------|----------|----------|----------|----------|--|
| 07    | ~        |          | <b>~</b> | <b>~</b> |  |
| 14    | ~        | <b>~</b> |          | •        |  |
| 21    | <b>~</b> |          | <b>~</b> | <b>~</b> |  |
| 28    | ~        | <b>~</b> |          | <b>~</b> |  |