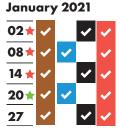

- ★ Collections will change over the Christmas and New Year period and may take place up to four days later than usual. This calendar shows your revised collection days where appropriate.
- ★ Real Christmas tree collections start on 18 January. Put your tree out on Monday 18 January and it will be collected within two weeks.