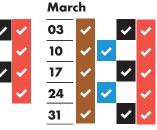

### 

| October |          |          |          |          |  |  |  |
|---------|----------|----------|----------|----------|--|--|--|
| 06      | <b>~</b> | <b>~</b> |          | <b>~</b> |  |  |  |
| 13      | <b>~</b> |          | <b>~</b> | <b>~</b> |  |  |  |
| 20      | <b>~</b> | <b>~</b> |          | <b>~</b> |  |  |  |
| 27      | <b>~</b> |          | <b>~</b> | <b>✓</b> |  |  |  |