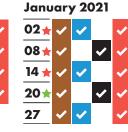

- ★ Collections will change over the Christmas and New Year period and may take place up to four days later than usual. This calendar shows your revised collection days where appropriate.
- ★ Real Christmas tree collections start on 18 January. Put your tree out on Monday 18 January and it will be collected within two weeks.