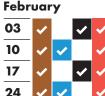

| November |          |          |          |          |  |  |  |
|----------|----------|----------|----------|----------|--|--|--|
| 03       | ~        | <b>~</b> |          | <b>~</b> |  |  |  |
| 10       | ~        |          | <b>~</b> | ~        |  |  |  |
| 17       | ~        | <b>~</b> |          | ~        |  |  |  |
| 24       | <b>~</b> |          | <b>~</b> | <b>~</b> |  |  |  |
|          |          |          |          |          |  |  |  |