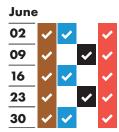

# RECYCLING AND RUBBISH COLLECTION TIMETABLE 2020-2021



## Your collection day is WEDNESDAY

Please remember to put your bags and food waste out by 6am











16







#### 





| 07 | <b>~</b> |          | <b>✓</b> | <b>~</b> |
|----|----------|----------|----------|----------|
| 14 | <b>~</b> | <b>~</b> |          | ~        |
| 21 | ~        |          | <b>✓</b> | ~        |
| 28 | ~        | <b>~</b> |          | <b>~</b> |

### 



| October |          |          |          |          |  |  |  |
|---------|----------|----------|----------|----------|--|--|--|
| 06      | <b>~</b> | <b>~</b> |          | <b>~</b> |  |  |  |
| 13      | <b>~</b> |          | <b>~</b> | <b>~</b> |  |  |  |
| 20      | <b>~</b> | <b>~</b> |          | <b>~</b> |  |  |  |
| 27      | <b>~</b> |          | <b>~</b> | <b>✓</b> |  |  |  |

| November |          |          |          |          |  |  |  |
|----------|----------|----------|----------|----------|--|--|--|
| 03