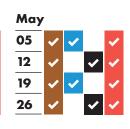

# RECYCLING AND RUBBISH COLLECTION TIMETABLE 2020-2021



## Your collection day is WEDNESDAY

Please remember to put your bags and food waste out by 6am











16







#### 





| 07 | <b>~</b> |          | <b>✓</b> | <b>~</b> |
|----|----------|----------|----------|----------|
| 14 | <b>~</b> | <b>~</b> |          | ~        |
| 21 | ~        |          | <b>✓</b> | ~        |
| 28 | ~        | <b>~</b> |          | <b>~</b> |

### 



| October |          |          |          |          |  |  |  |
|---------|----------|----------|----------|----------|--|--|--|
| 06      | <b>~</b> | <b>~</b> |          | <b>~</b> |  |  |  |
| 13      | <b>~</b> |          | <b>~</b> | <b>~</b> |  |  |  |
| 20      | <b>~</b> | <b>~</b> |          | <b>~</b> |  |  |  |
| 27      | <b>~</b> |          | <b>~</b> | <b>✓</b> |  |  |  |

| November |          |          |          |          |  |  |  |
|----------|----------|----------|----------|----------|--|--|--|
| 03