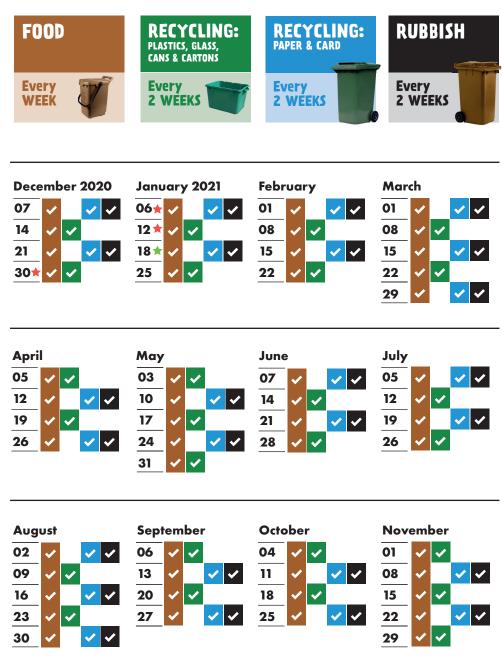

## **RECYCLING AND RUBBISH COLLECTION TIMETABLE 2020-2021**

## Your collection day is MONDAY

Please remember to put your bins out by 6am

- ★ Collections will change over the Christmas and New Year period and may take place up to four days later than usual. This calendar shows your revised collection days where appropriate.
- ★ Real Christmas tree collections start on 18 January. Put your tree out on Monday 18 January and it will be collected within two weeks.