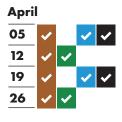

# RECYCLING AND RUBBISH COLLECTION TIMETABLE 2020-2021



## Your collection day is MONDAY

Please remember to put your bins out by 6am









#### 07 14 21 30 \$ \$ \$ \$ \$ \$ \$ \$

December 2020













| July |   |          |            |
|------|---|----------|------------|
| 05   | ~ | <b>~</b> |            |
| 12   | ~ |          | <b>~ ~</b> |
| 19   | ~ | <b>~</b> |            |
| 26   | ~ |          | <b>~ ~</b> |
|      |   |          |            |

### 



| October |          |          |          |          |  |  |
|---------|----------|----------|----------|----------|--|--|
| 04      | ~        |          | <b>~</b> | <b>✓</b> |  |  |
| 11      | ~        | <b>~</b> |          |          |  |  |
| 18      | <b>~</b> |          | <b>~</b> | <b>✓</b> |  |  |
| 25      | <b>✓</b> | <b>~</b> |          |          |  |  |
|         |          |          |          |          |  |  |

| November |          |          |                           |  |  |
|----------|----------