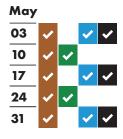

#### 07 14 21 30 \$ \$ \$ \$ \$ \$ \$ \$

December 2020

| July |   |          |            |
|------|---|----------|------------|
| 05   | ~ | <b>~</b> |            |
| 12   | ~ |          | <b>~ ~</b> |
| 19   | ~ | <b>~</b> |            |
| 26   | ~ |          | <b>~ ~</b> |
|      |   |          |            |