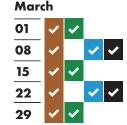

# RECYCLING AND RUBBISH COLLECTION TIMETABLE 2020-2021



## Your collection day is MONDAY

Please remember to put your bins out by 6am









#### 07 14 21 30 \$ \$ \$ \$ \$ \$ \$ \$

December 2020













| July |   |          |            |
|------|---|----------|------------|
| 05   | ~ | <b>~</b> |            |
| 12   | ~ |          | <b>~ ~</b> |
| 19   | ~ | <b>~</b> |            |
| 26   | ~ |          | <b>~ ~</b> |
|      |   |          |            |

### 



| October |          |          |          |          |  |  |
|---------|----------|----------|----------|----------|--|--|
| 04      | ~        |          | <b>~</b> | <b>✓</b> |  |  |
| 11      | ~        | <b>~</b> |          |          |  |  |
| 18      | <b>~</b> |          | <b>~</b> | <b>✓</b> |  |  |
| 25      | <b>✓</b> | <b>~</b> |          |          |  |  |
|         |          |          |          |          |  |  |

| November |          |          |                           |  |  |
|----------|--------