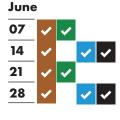

#### 07 14 21 30 \$ \$ \$ \$ \$ \$ \$ \$

December 2020

| July |   |          |            |
|------|---|----------|------------|
| 05   | ~ | <b>~</b> |            |
| 12   | ~ |          | <b>~ ~</b> |
| 19   | ~ | <b>~</b> |            |
| 26   | ~ |          | <b>~ ~</b> |
|      |   |          |            |