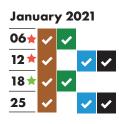

- ★ Collections will change over the Christmas and New Year period and may take place up to four days later than usual. This calendar shows your revised collection days where appropriate.
- ★ Real Christmas tree collections start on 18 January. Put your tree out on Monday 18 January and it will be collected within two weeks.