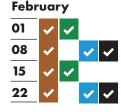

- ★ Collections will change over the Christmas and New Year period and may take place up to four days later than usual. This calendar shows your revised collection days where appropriate.
- ★ Real Christmas tree collections start on 18 January. Put your tree out on Monday 18 January and it will be collected within two weeks.