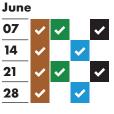

## RECYCLING AND RUBBISH COLLECTION TIMETABLE 2020-2021



### Your collection day is MONDAY

Please remember to put your bins out by 6am









### 07 14 21 30\*

December 2020















# August 02 09 16 23 30 V V V





| November |          |          |          |          |
|----------|----------|----------|----------|----------|
| 01       | <b>~</b> |          | <b>~</b> |          |
| 80       | <b>~</b> | <b>✓</b> |          | <b>✓</b> |
| 15       | <b>~</b> |          | <b>~</b> |          |
| 22       | <b>~</b> | <b>~</b> |          | •        |
| 29       | <b>~</b> |          | <b>~</b> |          |
|          |          |          |          |          |

- ★ Collections will change over the Christmas and New Year period and may take place up to four days later than usual. This calendar shows your revised collection days where appropriate.
- ★ Real Christmas tree collections start on 18 January. Put your tree out on Monday 18 January and it will be colle