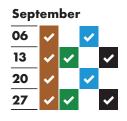

## RECYCLING AND RUBBISH COLLECTION TIMETABLE 2020-2021



### Your collection day is MONDAY

Please remember to put your bins out by 6am









### 07 14 21 30\*

December 2020















# August 02 09 16 23 30 V V V





| November |          |          |          |          |
|----------|----------|----------|----------|----------|
| 01       | <b>~</b> |          | <b>~</b> |          |
| 80       | <b>~</b> | <b>✓</b> |          | <b>✓</b> |
| 15       | <b>~</b> |          | <b>~</b> |          |
| 22       | <b>~</b> | <b>~</b> |          | •        |
| 29       | <b>~</b> |          | <b>~</b> |          |
|          |          |          |          |          |

- ★ Collections will change over the Christmas and New Year period and may take place up to four days later than usual. This calendar shows your revised collection days where appropriate.
- ★ Real Christmas tree collections start on 18 January. Put your tree out on Monday 18 January and it will be collected within two weeks.

Sutton recy