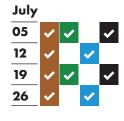

## RECYCLING AND RUBBISH COLLECTION TIMETABLE 2020-2021



### Your collection day is MONDAY

Please remember to put your bins out by 6am









### 07 14 21 30\*

December 2020















# August 02 09 16 23 30 V V V





| November |          |          |          |          |
|----------|----------|----------|----------|----------|
| 01       | <b>~</b> |          | <b>~</b> |          |
| 80       | <b>~</b> | <b>✓</b> |          | <b>✓</b> |
| 15       | <b>~</b> |          | <b>~</b> |          |
| 22       | <b>~</b> | <b>~</b> |          | •        |
| 29       | <b>~</b> |          | <b>~</b> |          |
|          |          |          |          |          |

- ★ Collections will change over the Christmas and New Year period and may take place up to four days later than usual. This calendar shows your revised collection days where appropriate.
- ★ Real Christmas tree collections start on 18 January. Put your tree out on Monday 18 January and it will be collect