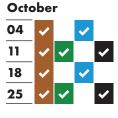

## RECYCLING AND RUBBISH COLLECTION TIMETABLE 2020-2021



### Your collection day is MONDAY

Please remember to put your bins out by 6am









### 07 14 21 30\*

December 2020















# August 02 09 16 23 30 V V V





| November |          |          |          |          |
|----------|----------|----------|----------|----------|
| 01       | <b>~</b> |          | <b>~</b> |          |
| 80       | <b>~</b> | <b>✓</b> |          | <b>✓</b> |
| 15       | <b>~</b> |          | <b>~</b> |          |
| 22       | <b>~</b> | <b>~</b> |          | •        |
| 29       | <b>~</b> |          | <b>~</b> |          |
|          |          |          |          |          |

- ★ Collections will change over the Christmas and New Year period and may take place up to four days later than usual. This calendar shows your revised collection days where appropriate.
- ★ Real Christmas tree collections start on 18 January. Put your tree out on Monday 18 January and it will be collected within two weeks.

Sutton recycl