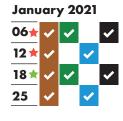

### 07 14 21 30\*

December 2020

- ★ Collections will change over the Christmas and New Year period and may take place up to four days later than usual. This calendar shows your revised collection days where appropriate.
- ★ Real Christmas tree collections start on 18 January. Put your tree out on Monday 18 January and it will be collected within two weeks.