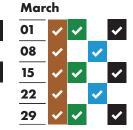

- ★ Collections will change over the Christmas and New Year period and may take place up to four days later than usual. This calendar shows your revised collection days where appropriate.
- ★ Real Christmas tree collections start on 18 January. Put your tree out on Monday 18 January and it will be collected within two weeks.