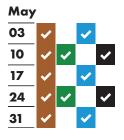

## RECYCLING AND RUBBISH COLLECTION TIMETABLE 2020-2021



### Your collection day is MONDAY

Please remember to put your bins out by 6am









### 07 14 21 30\*

December 2020















# August 02 09 16 23 30 V V V





| November |          |          |          |          |
|----------|----------|----------|----------|----------|
| 01       | <b>~</b> |          | <b>~</b> |          |
| 80       | <b>~</b> | <b>✓</b> |          | <b>✓</b> |
| 15       | <b>~</b> |          | <b>~</b> |          |
| 22       | <b>~</b> | <b>~</b> |          | •        |
| 29       | <b>~</b> |          | <b>~</b> |          |
|          |          |          |          |          |

- ★ Collections will change over the Christmas and New Year period and may take place up to four days later than usual. This calendar shows your revised collection days where appropriate.
- ★ Real Christmas tree collections start on 18 January. Put your tree out on Monday 18 January and it will be col