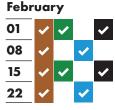

- ★ Collections will change over the Christmas and New Year period and may take place up to four days later than usual. This calendar shows your revised collection days where appropriate.
- ★ Real Christmas tree collections start on 18 January. Put your tree out on Monday 18 January and it will be collected within two weeks.