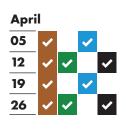

- ★ Collections will change over the Christmas and New Year period and may take place up to four days later than usual. This calendar shows your revised collection days where appropriate.
- ★ Real Christmas tree collections start on 18 January. Put your tree out on Monday 18 January and it will be collected within two weeks.