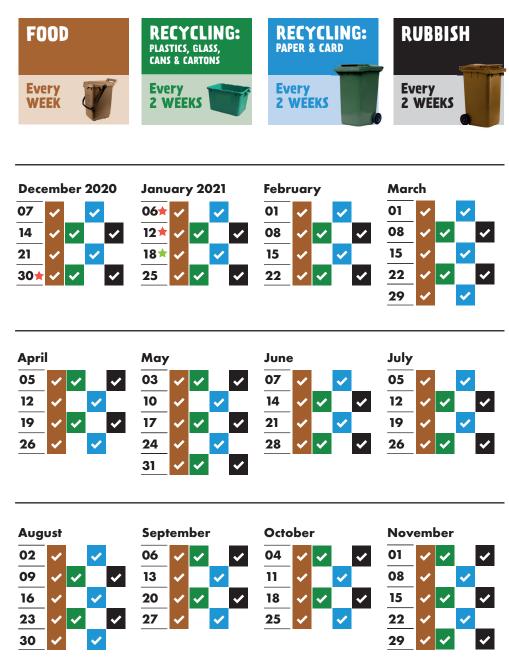

## **RECYCLING AND RUBBISH COLLECTION TIMETABLE 2020-2021**

## Your collection day is MONDAY

Please remember to put your bins out by 6am

★ Collections will change over the Christmas and New Year period and may take place up to four days later than usual. This calendar shows your revised collection days where appropriate.

★ Real Christmas tree collections start on 18 January. Put your tree out on Monday 18 January and it will be collected within two weeks.