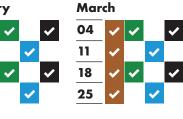

### August 05 12 19 26

| October |          |          |          |          |  |  |
|---------|----------|----------|----------|----------|--|--|
| 07      | <b>~</b> |          | <b>~</b> |          |  |  |
| 14      | <b>~</b> | <b>~</b> |          | <b>✓</b> |  |  |
| 21      | <b>~</b> |          | <b>~</b> |          |  |  |
| 28      | <b>~</b> | <b>~</b> |          | <b>✓</b> |  |  |
|         |          |          |          |          |  |  |