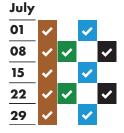

# **RECYCLING AND RUBBISH** COLLECTION TIMETABLE 2020-2021



## Your collection day is THURSDAY

Please remember to put your bins out by 6am









## December 2020 03 10 17















### August 05 12 19 26



| October |          |          |          |          |  |  |
|---------|----------|----------|----------|----------|--|--|
| 07      | <b>~</b> |          | <b>~</b> |          |  |  |
| 14      | <b>~</b> | <b>~</b> |          | <b>✓</b> |  |  |
| 21      | <b>~</b> |          | <b>~</b> |          |  |  |
| 28      | <b>~</b> | <b>~</b> |          | <b>✓</b> |  |  |
|         |          |          |          |          |  |  |

| November |          |          |          |          |  |
|----------|----------|----------|----------|----------|--|
| 04       | ~        |          | <b>~</b> |          |  |
| 11       | ~        | <b>~</b> |          | <b>~</b> |  |
| 18       | ~        |          | <b>~</b> |          |  |
| 25       | <b>~</b> | <b>~</b> |