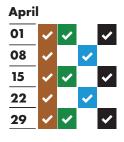

# **RECYCLING AND RUBBISH** COLLECTION TIMETABLE 2020-2021



## Your collection day is THURSDAY

Please remember to put your bins out by 6am









## December 2020 03 10 17















### August 05 12 19 26



| October |          |          |          |          |  |  |
|---------|----------|----------|----------|----------|--|--|
| 07      | <b>~</b> |          | <b>~</b> |          |  |  |
| 14      | <b>~</b> | <b>~</b> |          | <b>✓</b> |  |  |
| 21      | <b>~</b> |          | <b>~</b> |          |  |  |
| 28      | <b>~</b> | <b>~</b> |          | <b>✓</b> |  |  |
|         |          |          |          |          |  |  |

| November |          |          |          |          |  |
|----------|----------|----------|----------|----------|--|
| 04       | ~        |          | <b>~</b> |          |  |
| 11       | ~        | <b>~</b> |          | <b>~</b> |  |
| 18       | ~        |          | <b>~</b> |          |  |
| 25       | <b>~</b> | <b>~</b