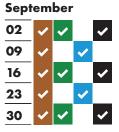

# **RECYCLING AND RUBBISH** COLLECTION TIMETABLE 2020-2021



## Your collection day is THURSDAY

Please remember to put your bins out by 6am









## December 2020 03 10 17















### August 05 12 19 26



| October |          |          |          |          |  |  |
|---------|----------|----------|----------|----------|--|--|
| 07      | <b>~</b> |          | <b>~</b> |          |  |  |
| 14      | <b>~</b> | <b>~</b> |          | <b>✓</b> |  |  |
| 21      | <b>~</b> |          | <b>~</b> |          |  |  |
| 28      | <b>~</b> | <b>~</b> |          | <b>✓</b> |  |  |
|         |          |          |          |          |  |  |

| November |          |          |          |          |  |
|----------|----------|----------|----------|----------|--|
| 04       | ~        |          | <b>~</b> |          |  |
| 11       | ~        | <b>~</b> |          | <b>~</b> |  |
| 18       | ~        |          | <b>~</b> |          |  |
| 25       | <b>~</b> | <b>~</b> |          | <b>~</b> |  |

-