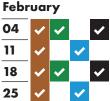

# **RECYCLING AND RUBBISH** COLLECTION TIMETABLE 2020-2021



## Your collection day is THURSDAY

Please remember to put your bins out by 6am









## December 2020 03 10 17















### August 05 12 19 26



| October |          |          |          |          |  |  |
|---------|----------|----------|----------|----------|--|--|
| 07      | <b>~</b> |          | <b>~</b> |          |  |  |
| 14      | <b>~</b> | <b>~</b> |          | <b>✓</b> |  |  |
| 21      | <b>~</b> |          | <b>~</b> |          |  |  |
| 28      | <b>~</b> | <b>~</b> |          | <b>✓</b> |  |  |
|         |          |          |          |          |  |  |

| November |          |          |          |          |  |
|----------|----------|----------|----------|----------|--|
| 04       | ~        |          | <b>~</b> |          |  |
| 11       | ~        | <b>~</b> |          | <b>~</b> |  |
| 18       | ~        |          | <b>~</b> |          |  |
| 25       | <b>~</b> | <b>