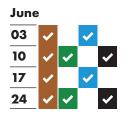

# **RECYCLING AND RUBBISH** COLLECTION TIMETABLE 2020-2021



## Your collection day is THURSDAY

Please remember to put your bins out by 6am









## December 2020 03 10 17















### August 05 12 19 26



| October |          |          |          |          |  |  |
|---------|----------|----------|----------|----------|--|--|
| 07      | <b>~</b> |          | <b>~</b> |          |  |  |
| 14      | <b>~</b> | <b>~</b> |          | <b>✓</b> |  |  |
| 21      | <b>~</b> |          | <b>~</b> |          |  |  |
| 28      | <b>~</b> | <b>~</b> |          | <b>✓</b> |  |  |
|         |          |          |          |          |  |  |

| November |          |          |          |          |  |
|----------|----------|----------|----------|----------|--|
| 04       | ~        |          | <b>~</b> |          |  |
| 11       | ~        | <b>~</b> |          | <b>~</b> |  |
| 18       | ~        |          | <b>~</b> |          |  |
| 25       | <b>~</b> | <b>~</b> |