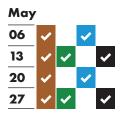

# **RECYCLING AND RUBBISH** COLLECTION TIMETABLE 2020-2021



## Your collection day is THURSDAY

Please remember to put your bins out by 6am









## December 2020 03 10 17















### August 05 12 19 26



| October |          |          |          |          |  |  |
|---------|----------|----------|----------|----------|--|--|
| 07      | <b>~</b> |          | <b>~</b> |          |  |  |
| 14      | <b>~</b> | <b>~</b> |          | <b>✓</b> |  |  |
| 21      | <b>~</b> |          | <b>~</b> |          |  |  |
| 28      | <b>~</b> | <b>~</b> |          | <b>✓</b> |  |  |
|         |          |          |          |          |  |  |

| November |          |          |          |          |  |
|----------|----------|----------|----------|----------|--|
| 04       | ~        |          | <b>~</b> |          |  |
| 11       | ~        | <b>~</b> |          | <b>~</b> |  |
| 18       | ~        |          | <b>~</b> |          |  |
| 25       | <b>~</b> | <b>~</b>