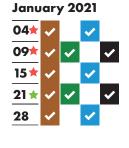

- ★ Collections will change over the Christmas and New Year period and may take place up to four days later than usual. This calendar shows your revised collection days where appropriate.
- ★ Real Christmas tree collections start on 18 January. Put your tree out on Monday 18 January and it will be collected within two weeks.