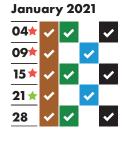

### 03 10 17 24

December 2020

| July |          |          |          |          |
|------|----------|----------|----------|----------|
| 01   | <b>~</b> | <b>~</b> |          | <b>✓</b> |
| 08   | <b>~</b> |          | <b>~</b> |          |
| 15   | <b>~</b> | <b>~</b> |          | <b>✓</b> |
| 22   | <b>~</b> |          | <b>~</b> |          |
| 29   | <b>~</b> | <b>✓</b> |          | <b>✓</b> |
|      |          |          |          |          |

- ★ Collections will change over the Christmas and New Year period and may take place up to four days later than usual. This calendar shows your revised collection days where appropriate.
- ★ Real Christmas tree collections start on 18 January. Put your tree out on Monday 18 January and it will be collected within two weeks.