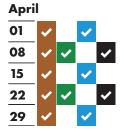

### 03 10 17 24

December 2020

| July |          |          |          |          |
|------|----------|----------|----------|----------|
| 01   | <b>~</b> | <b>~</b> |          | <b>✓</b> |
| 08   | <b>~</b> |          | <b>~</b> |          |
| 15   | <b>~</b> | <b>~</b> |          | <b>✓</b> |
| 22   | <b>~</b> |          | <b>~</b> |          |
| 29   | <b>~</b> | <b>✓</b> |          | <b>✓</b> |
|      |          |          |          |          |