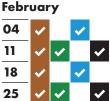

### 03 10 17 24

December 2020

| July |          |          |          |          |
|------|----------|----------|----------|----------|
| 01   | <b>~</b> | <b>~</b> |          | <b>✓</b> |
| 08   | <b>~</b> |          | <b>~</b> |          |
| 15   | <b>~</b> | <b>~</b> |          | <b>✓</b> |
| 22   | <b>~</b> |          | <b>~</b> |          |
| 29   | <b>~</b> | <b>✓</b> |          | <b>✓</b> |
|      |          |          |          |          |