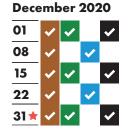

- ★ Collections will change over the Christmas and New Year period and may take place up to four days later than usual. This calendar shows your revised collection days where appropriate.
- ★ Real Christmas tree collections start on 18 January. Put your tree out on Monday 18 January and it will be collected within two weeks.