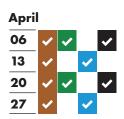

### Your collection day is TUESDAY

Please remember to put your bins out by 6am

| July | , |          |          |          |
|------|---|----------|----------|----------|
| 06   | ~ |          | <b>~</b> |          |
| 13   | ~ | <b>~</b> |          | <b>~</b> |
| 20   | ~ |          | <b>~</b> |          |
| 27   | ~ | <b>~</b> |          | <b>~</b> |
|      |   |          |          |          |