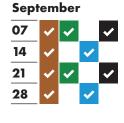

## RECYCLING AND RUBBISH COLLECTION TIMETABLE 2020-2021



### Your collection day is TUESDAY

Please remember to put your bins out by 6am























| July | , |          |          |          |
|------|---|----------|----------|----------|
| 06   | ~ |          | <b>~</b> |          |
| 13   | ~ | <b>~</b> |          | <b>~</b> |
| 20   | ~ |          | <b>~</b> |          |
| 27   | ~ | <b>~</b> |          | <b>~</b> |
|      |   |          |          |          |

# August 03 10 17 24 31





| November |          |          |          |          |  |  |
|----------|----------|----------|----------|----------|--|--|
| 02       | <b>~</b> | <b>~</b> |          | <b>~</b> |  |  |
| 09       | <b>~</b> |          | <b>~</b> |          |  |  |
| 16       | <b>~</b> | <b>~</b> |          | <b>~</b> |  |  |
| 23       | <b>~</b> |          | <b>~</b> |          |  |  |
| 30       | <b>~</b> | <b>✓</b> |          | <b>✓</b> |  |  |
|          |          |          |          |          |  |  |

- ★ Collections will change over the Christmas and New Year period and may take place up to four days later than usual. This calendar shows your revised collection days where appropriate.
- ★ Real Christmas tree collections start on 18 January. Put your tree out on Monday 18 January and it