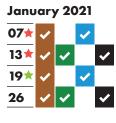

- ★ Collections will change over the Christmas and New Year period and may take place up to four days later than usual. This calendar shows your revised collection days where appropriate.
- ★ Real Christmas tree collections start on 18 January. Put your tree out on Monday 18 January and it will be collected within two weeks.