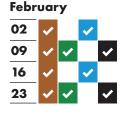

## RECYCLING AND RUBBISH COLLECTION TIMETABLE 2020-2021



### Your collection day is TUESDAY

Please remember to put your bins out by 6am























| July | , |          |          |          |
|------|---|----------|----------|----------|
| 06   | ~ |          | <b>~</b> |          |
| 13   | ~ | <b>~</b> |          | <b>~</b> |
| 20   | ~ |          | <b>~</b> |          |
| 27   | ~ | <b>~</b> |          | <b>~</b> |
|      |   |          |          |          |

# August 03 10 17 24 31





| November |          |          |          |          |  |  |
|----------|----------|----------|----------|----------|--|--|
| 02       | <b>~</b> | <b>~</b> |          | <b>~</b> |  |  |
| 09       | <b>~</b> |          | <b>~</b> |          |  |  |
| 16       | <b>~</b> | <b>~</b> |          | <b>~</b> |  |  |
| 23       | <b>~</b> |          | <b>~</b> |          |  |  |
| 30       | <b>~</b> | <b>✓</b> |          | <b>✓</b> |  |