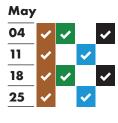

# August 03 10 17 24 31

| November |          |          |          |          |  |  |
|----------|----------|----------|----------|----------|--|--|
| 02       | <b>~</b> | <b>~</b> |          | <b>~</b> |  |  |
| 09       | <b>~</b> |          | <b>~</b> |          |  |  |
| 16       | <b>~</b> | <b>~</b> |          | <b>~</b> |  |  |
| 23       | <b>~</b> |          | <b>~</b> |          |  |  |
| 30       | <b>~</b> | <b>✓</b> |          | <b>✓</b> |  |  |
|          |          |          |          |          |  |  |