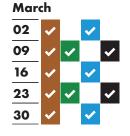

## RECYCLING AND RUBBISH COLLECTION TIMETABLE 2020-2021



### Your collection day is TUESDAY

Please remember to put your bins out by 6am























| July | , |          |          |          |
|------|---|----------|----------|----------|
| 06   | ~ |          | <b>~</b> |          |
| 13   | ~ | <b>~</b> |          | <b>~</b> |
| 20   | ~ |          | <b>~</b> |          |
| 27   | ~ | <b>~</b> |          | <b>~</b> |
|      |   |          |          |          |

# August 03 10 17 24 31





| November |          |          |          |          |  |  |
|----------|----------|----------|----------|----------|--|--|
| 02       | <b>~</b> | <b>~</b> |          | <b>~</b> |  |  |
| 09       | <b>~</b> |          | <b>~</b> |          |  |  |
| 16       | <b>~</b> | <b>~</b> |          | <b>~</b> |  |  |
| 23       | <b>~</b> |          | <b>~</b> |          |  |  |
| 30       | <b>~</b> | <b>✓</b> |          | <b>✓</b> |  |  |