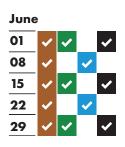

# August 03 10 17 24 31

| November |          |          |          |          |  |  |
|----------|----------|----------|----------|----------|--|--|
| 02       | <b>~</b> | <b>~</b> |          | <b>~</b> |  |  |
| 09       | <b>~</b> |          | <b>~</b> |          |  |  |
| 16       | <b>~</b> | <b>~</b> |          | <b>~</b> |  |  |
| 23       | <b>~</b> |          | <b>~</b> |          |  |  |
| 30       | <b>~</b> | <b>✓</b> |          | <b>✓</b> |  |  |
|          |          |          |          |          |  |  |