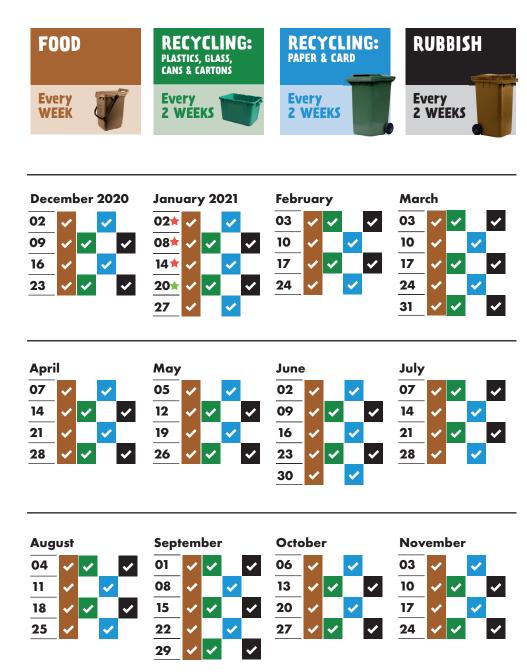

## **RECYCLING AND RUBBISH COLLECTION TIMETABLE 2020-2021**

## Your collection day is WEDNESDAY

Please remember to put your bins out by 6am

- ★ Collections will change over the Christmas and New Year period and may take place up to four days later than usual. This calendar shows your revised collection days where appropriate.
- ★ Real Christmas tree collections start on 18 January. Put your tree out on Monday 18 January and it will be collected within two weeks.