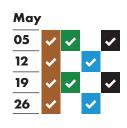

# RECYCLING AND RUBBISH COLLECTION TIMETABLE 2020-2021



## Your collection day is WEDNESDAY

Please remember to put your bins out by 6am









### 02 09 16 23

December 2020







# April 07 14 21 28





| July |          |          |          |          |
|------|----------|----------|----------|----------|
| 07   | <b>~</b> |          | <b>~</b> |          |
| 14   | <b>~</b> | <b>~</b> |          | <b>~</b> |
| 21   | •        |          | <b>~</b> |          |
| 28   | <b>✓</b> | <b>~</b> |          | <b>~</b> |

### 





| November |          |          |          |          |  |  |
|----------|----------|----------|----------|----------|--|--|
| 03       | <b>~</b> | <b>~</b> |          | <b>~</b> |  |  |
| 10       | ~        |          | <b>~</b> |          |  |  |
| 17       | ~        | <b>✓</b> |          | <b>✓</b> |  |  |
| 24       | ~        |          | <b>~</b> |          |  |  |
|          |          |          |          |          |  |  |

- ★ Collections will chan