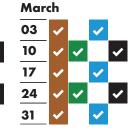

# RECYCLING AND RUBBISH COLLECTION TIMETABLE 2020-2021



## Your collection day is WEDNESDAY

Please remember to put your bins out by 6am









### 02 09 16 23

December 2020







# April 07 14 21 28





| July |          |          |          |          |
|------|----------|----------|----------|----------|
| 07   | <b>~</b> |          | <b>~</b> |          |
| 14   | <b>~</b> | <b>~</b> |          | <b>~</b> |
| 21   | •        |          | <b>~</b> |          |
| 28   | <b>✓</b> | <b>~</b> |          | <b>~</b> |

### 





| November |          |          |          |          |  |  |
|----------|----------|----------|----------|----------|--|--|
| 03       | <b>~</b> | <b>~</b> |          | <b>~</b> |  |  |
| 10       | ~        |          | <b>~</b> |          |  |  |
| 17       | ~        | <b>✓</b> |          | <b>✓</b> |  |  |
| 24       | ~        |          | <b>~</b> |          |  |  |
|          |          |          |          |          |  |  |

-