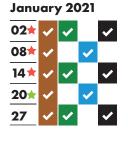

- ★ Collections will change over the Christmas and New Year period and may take place up to four days later than usual. This calendar shows your revised collection days where appropriate.
- ★ Real Christmas tree collections start on 18 January. Put your tree out on Monday 18 January and it will be collected within two weeks.