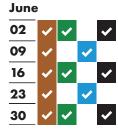

# RECYCLING AND RUBBISH COLLECTION TIMETABLE 2020-2021



## Your collection day is WEDNESDAY

Please remember to put your bins out by 6am









### 02 09 16 23

December 2020







# April 07 14 21 28





| July |          |          |          |          |
|------|----------|----------|----------|----------|
| 07   | <b>~</b> |          | <b>~</b> |          |
| 14   | <b>~</b> | <b>~</b> |          | <b>~</b> |
| 21   | •        |          | <b>~</b> |          |
| 28   | <b>✓</b> | <b>~</b> |          | <b>~</b> |

### 





| November |          |          |          |          |  |  |
|----------|----------|----------|----------|----------|--|--|
| 03       | <b>~</b> | <b>~</b> |          | <b>~</b> |  |  |
| 10       | ~        |          | <b>~</b> |          |  |  |
| 17       | ~        | <b>✓</b> |          | <b>✓</b> |  |  |
| 24       | ~        |          | <b>~</b> |          |  |  |
|          |          |          |          |          |  |  |

- ★ Collections will change