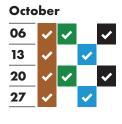

- ★ Collections will change over the Christmas and New Year period and may take place up to four days later than usual. This calendar shows your revised collection days where appropriate.
- ★ Real Christmas tree collections start on 18 January. Put your tree out on Monday 18 January and it will be collected within two weeks.