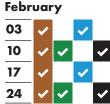

# RECYCLING AND RUBBISH COLLECTION TIMETABLE 2020-2021



## Your collection day is WEDNESDAY

Please remember to put your bins out by 6am









### 02 09 16 23

December 2020







# April 07 14 21 28





| July |          |          |          |          |
|------|----------|----------|----------|----------|
| 07   | <b>~</b> |          | <b>~</b> |          |
| 14   | <b>~</b> | <b>~</b> |          | <b>~</b> |
| 21   | •        |          | <b>~</b> |          |
| 28   | <b>✓</b> | <b>~</b> |          | <b>~</b> |

### 





| November |          |          |          |          |  |  |
|----------|----------|----------|----------|----------|--|--|
| 03       | <b>~</b> | <b>~</b> |          | <b>~</b> |  |  |
| 10       | ~        |          | <b>~</b> |          |  |  |
| 17       | ~        | <b>✓</b> |          | <b>✓</b> |  |  |
| 24       | ~        |          | <b>~</b> |          |  |  |
|          |          |          |          |          |  |  |