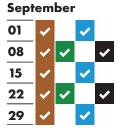

- ★ Collections will change over the Christmas and New Year period and may take place up to four days later than usual. This calendar shows your revised collection days where appropriate.
- ★ Real Christmas tree collections start on 18 January. Put your tree out on Monday 18 January and it will be collected within two weeks.