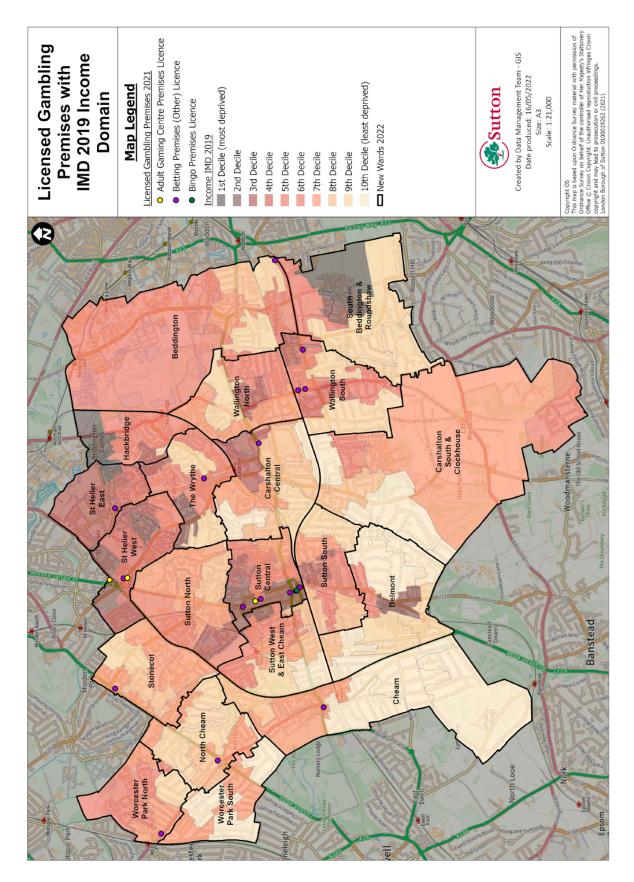

## Contents

| Map 1: Borough map                                 | Page<br>4 |
|----------------------------------------------------|-----------|
| Map 2: Location of licensed venues                 | 5         |
| Map 3: Location of drug and alcohol services       | 6         |
| Map 4: Education facilities and children's centres | 7         |
| Map 5: Income domain with gambling premises        | 8         |
| Map 6: Employment domain with gambling premises    | 9         |