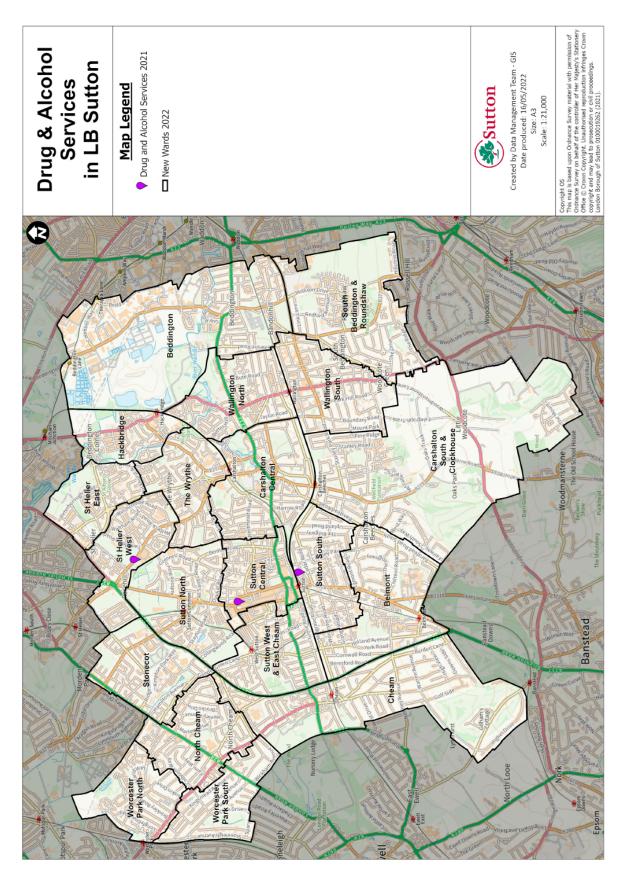

## Contents

| Map 1: Borough map                                 | Page<br>4 |
|----------------------------------------------------|-----------|
| Map 2: Location of licensed venues                 | 5         |
| Map 3: Location of drug and alcohol services       | 6         |
| Map 4: Education facilities and children's centres | 7         |
| Map 5: Income domain with gambling premises        | 8         |
| Map 6: Employment domain with gambling premises    | 9         |