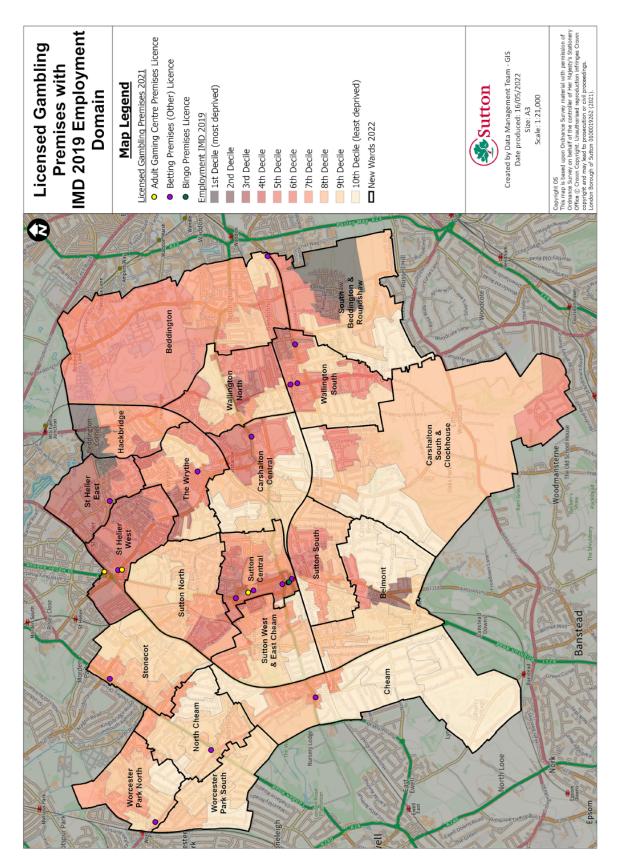

## Contents

| Map 1: Borough map                                 | Page<br>4 |
|----------------------------------------------------|-----------|
| Map 2: Location of licensed venues                 | 5         |
| Map 3: Location of drug and alcohol services       | 6         |
| Map 4: Education facilities and children's centres | 7         |
| Map 5: Income domain with gambling premises        | 8         |
| Map 6: Employment domain with gambling premises    | 9         |