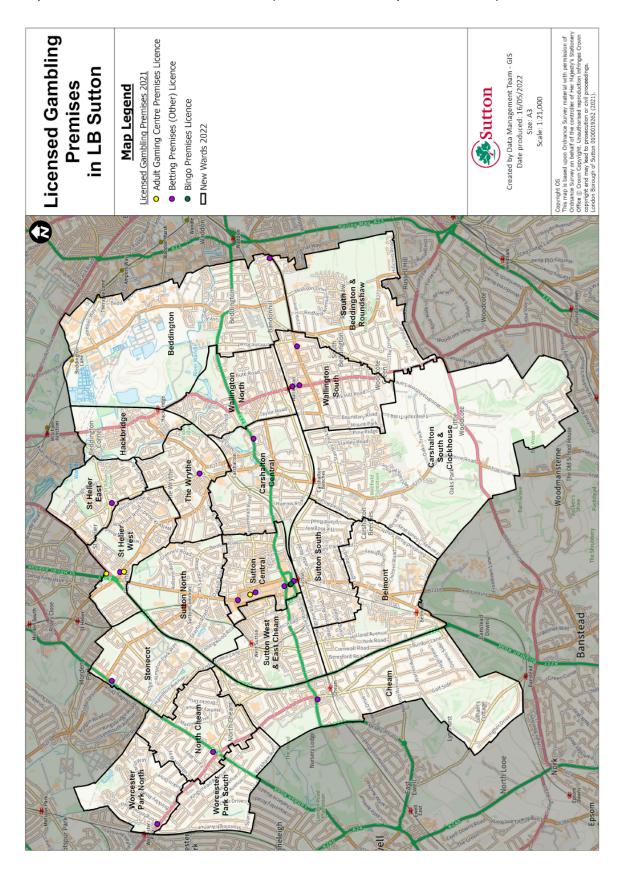

## Contents

| Map 1: Borough map                                 | Page<br>4 |
|----------------------------------------------------|-----------|
| Map 2: Location of licensed venues                 | 5         |
| Map 3: Location of drug and alcohol services       | 6         |
| Map 4: Education facilities and children's centres | 7         |
| Map 5: Income domain with gambling premises        | 8         |
| Map 6: Employment domain with gambling premises    | 9         |