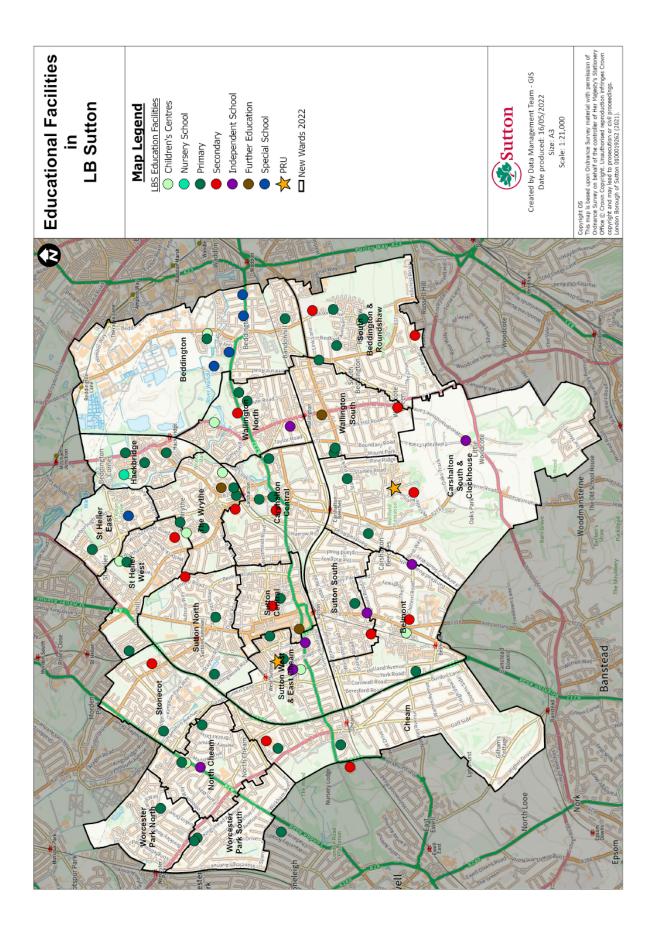

## Contents

| Map 1: Borough map                                 | Page<br>4 |
|----------------------------------------------------|-----------|
| Map 2: Location of licensed venues                 | 5         |
| Map 3: Location of drug and alcohol services       | 6         |
| Map 4: Education facilities and children's centres | 7         |
| Map 5: Income domain with gambling premises        | 8         |
| Map 6: Employment domain with gambling premises    | 9         |