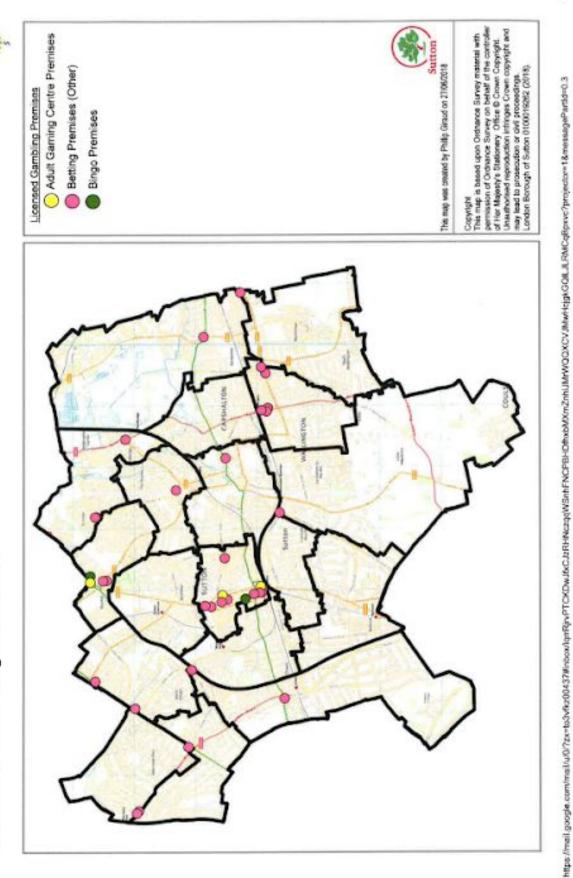

#### Contents

| Map 1: Borough map                                 | Page<br>4 |
|----------------------------------------------------|-----------|
| Map 2: Location of licensed venues                 | 5         |
| Map 3: Location of drug and alcohol services       | 6         |
| Map 4: Education facilities and children's centres | 7         |
| Map 5: Income domain with gambling premises        | 8         |
| Map 6: Employment domain with gambling premises    | 9         |

Map 1: Borough map

DINGINGIA

Map 3: Location of drug and alcohol services

Map 4: Education facilities and children's centres (Draft one)

https://mail.google.com/mai/u/U?zx=lo3vfkz00437#inbox/kgnRjrvPTCKDw.fxcJzRHNczqqWSnhFNCPBHDfhxbMXmZnhLlMrWQQXCV.IMwHqgkGQLLLRMCqBpxvc?projector=1&messagePartid=0.2