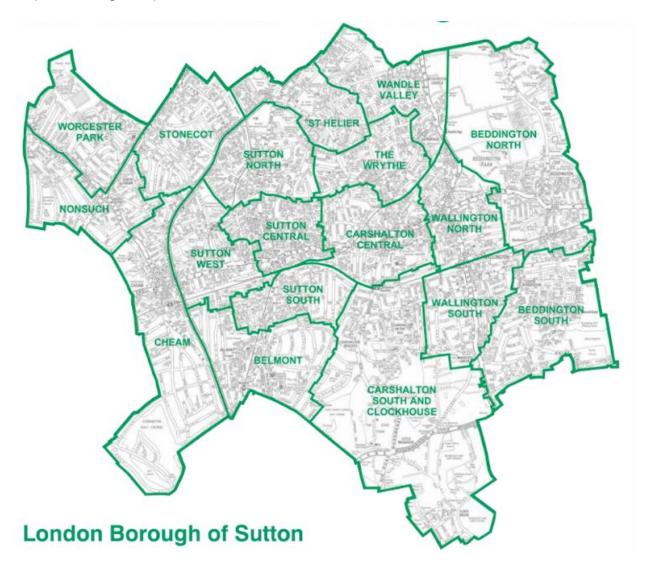

#### Contents

| Map 1: Borough map                                 | Page<br>4 |
|----------------------------------------------------|-----------|
| Map 2: Location of licensed venues                 | 5         |
| Map 3: Location of drug and alcohol services       | 6         |
| Map 4: Education facilities and children's centres | 7         |
| Map 5: Income domain with gambling premises        | 8         |
| Map 6: Employment domain with gambling premises    | 9         |