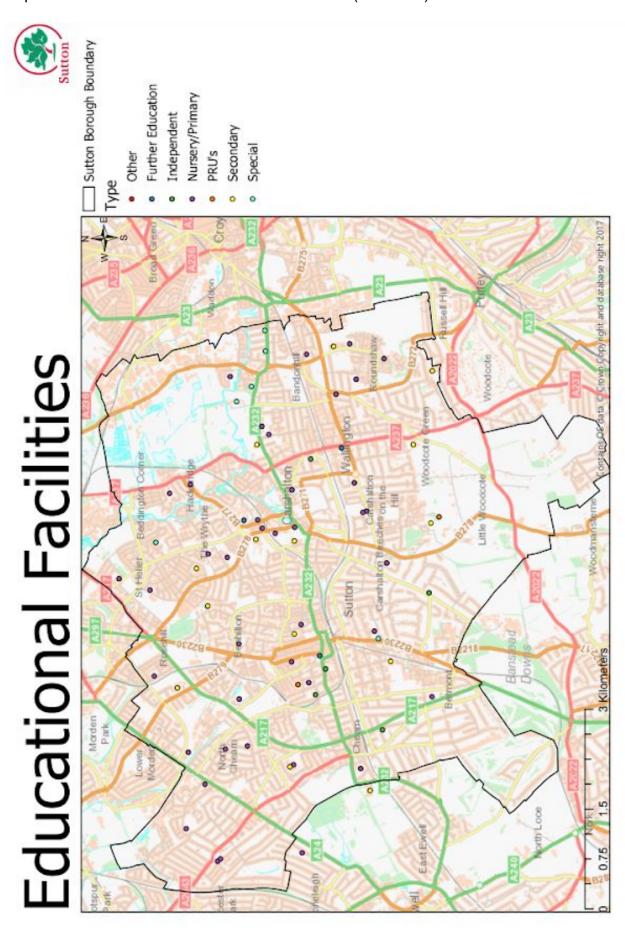

Map 1: Borough map

DINGINGIA

Map 3: Location of drug and alcohol services

Map 4: Education facilities and children's centres (Draft one)

https://mail.google.com/mai/u/U?zx=lo3vfkz00437#inbox/kgnRjrvPTCKDw.fxcJzRHNczqqWSnhFNCPBHDfhxbMXmZnhLlMrWQQXCV.IMwHqgkGQLLLRMCqBpxvc?projector=1&messagePartid=0.2