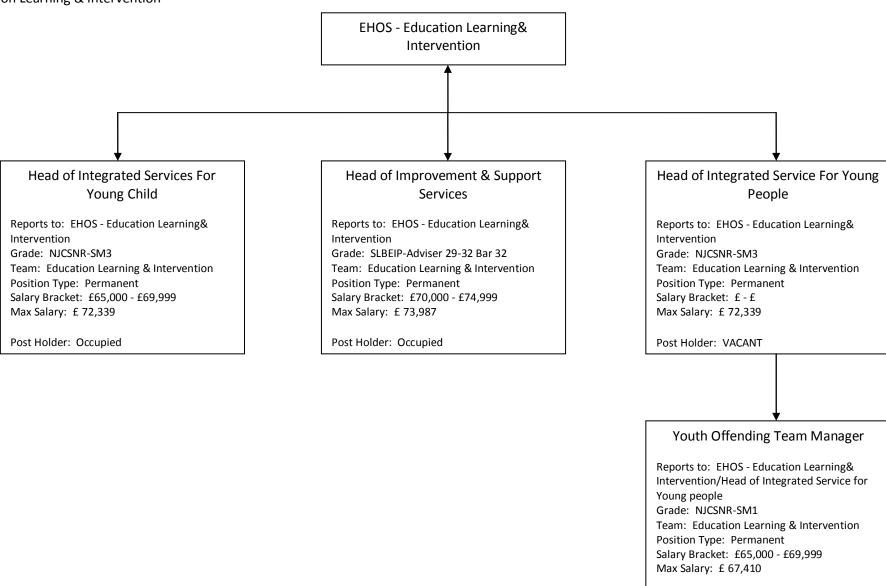

Department: Children, Young People and Learning

Team: Planning & Commissioned Services

EHOS = Executive Head of Service

Contact Number: 0208 770 5000

Department: Children, Young People and Learning

Team: Education Learning & Intervention

EHOS = Executive Head of Service

Contact Number: 0208 770 5000

Post Holder: Occupied, post holder is

Service for Young people

currently acting up as Head of Integrated

Third Tier Management Chart Contact Number: 0208 770 5000 Department: Children, Young People and Learning Team: Education Learning & Intervention Head of Virtual School for LAC Reports to: Head of Improvement & Support Services Grade: SLBEIP-Adviser 16-19 Bar 22 **Head of Improvement & Support** Team: Education Learning & Intervention Services Position Type: Permanent Salary Bracket: £55,000 - £59,999 Max Salary: £ 58,148 Post Holder: Occupied Early Years Lead Inspector Lead Inspector - Inclusion Lead Inspector - Secondary Lead Inspector - Primary Reports to: Head of Improvement & Support Services Services Services Services Grade: SLBEIP-Adviser 26-29 Bar 29 Team: Education Learning & Intervention Position Type: Permanent Position Type: Permanent Position Type: Permanent Position Type: Permanent Salary Bracket: £65,000 - £69,999 Max Salary: £ 68,609 Max Salary: £ 68,609 Max Salary: £ 68,609 Max Salary: £ 68,609 Post Holder: Occupied Post Holder: Occupied Post Holder: Occupied Post Holder: Occupied **Principal Educational Psychologist** Schools ICT Development Manager Head of Music Service Principal Lead PSHE Reports to: Head of Improvement & Support Services Services Services Services Grade: NJCSNR-SM2 Grade: SLBEIP-Adviser 22-25 Grade: SLBEPB-Prin Ed Psyc Bar 11 Grade: SLBEIP-Adviser 16-19 Bar 22 Team: Education Learning & Intervention Position Type: Permanent Position Type: Permanent Position Type: Permanent Position Type: Permanent Salary Bracket: £60,000 - £64,999 Salary Bracket: £55,000 - £59,999 Salary Bracket: £60,000 - £64,999 Salary Bracket: £55,000 - £59,999 Max Salary: £ 60,964 Max Salary: £ 61,524 Max Salary: £ 61,261 Max Salary: £ 58,148 Post Holder: Occupied Post Holder: Occupied Post Holder: Occupied Post Holder: Occupied