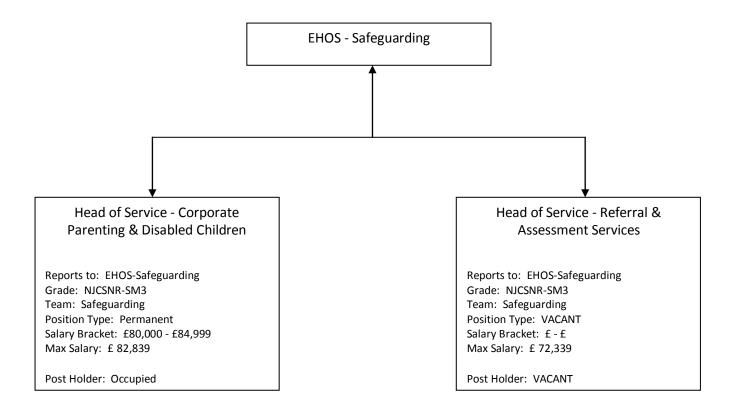

Contact Number: 0208 770 5000

Department: Children, Young People and Learning

Team: Safeguarding

Contact Number: 0208 770 5000