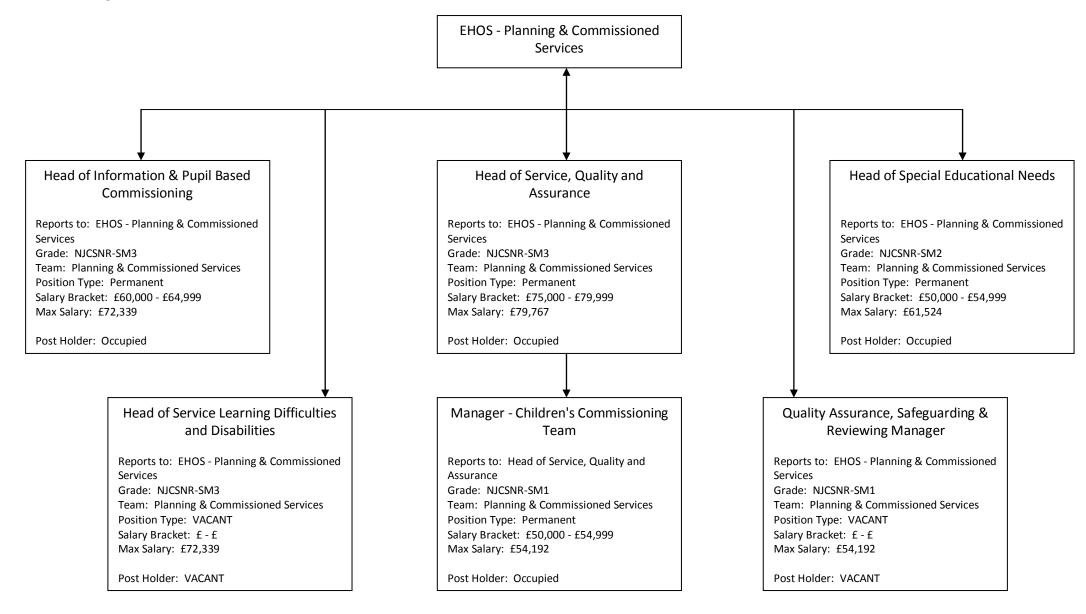

Department: Children, Young People and Learning

Team: Planning & Commissioned Services

EHOS = Executive Head of Service

Contact Number: 0208 770 5000

Department: Children, Young People and Learning

Team: Education Learning & Intervention