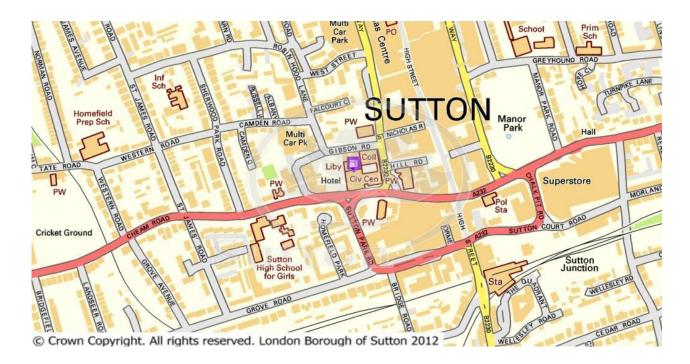

## Early Years and Childcare Resource Centre, Sutton Library, St Nicholas Way, Sutton, SM1 1EA

Nearest Train Station: Sutton Rail Station – 0.2 miles

## Where can I park?

You can park free of charge in Civic Car Park, drive to the barrier and advise security that you are visiting the Resource Centre. Please note the car park is monitored and parking is restricted to the time you are actually visiting the Resource Centre i.e. to view, pick up or drop off equipment and must not be used for other reasons. Sutton Holiday Inn and Gibson Road car parks are next door parking charges apply.

You may use the library loading bay off Gibson Road to drop off or collect bulky /heavy items. Just turn up during opening hours and phone Jackie 07590 807981 or 020 8770 6713 when you arrive. N.B. you must stay with your car in the loading bay.