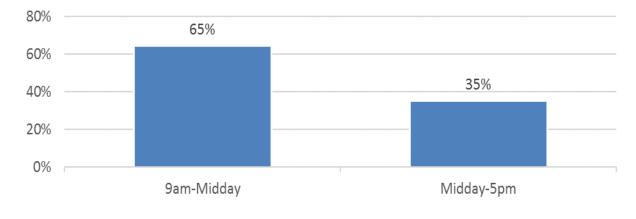

### **Operating hours of Free Bay Scheme**

Those in favour of a Free Bay scheme were asked to indicate which timeframe they would like the one hour of operation to be within. Most respondents (65%) would like this to be between 9am-Midday, whilst 35% want it to be between Midday- 5pm.

Base size: 164

The response from residents of streets in which the proposed scheme will operate shows variations:

- In Moreton Road Area and Ross Road Area the majority of resident supported the operation of Free Bays schemes from 9:00am to Midday.
- In Barrington Road Area the majority of residents supported the operation of Free Bays schemes from Midday to 5:00pm.
- Residents of Longfellow Road Area are equally split between the two timeframes.
- There was no response from residents of Lingfield Road.

#### Table 18. Operating hours of Free Bay scheme – response from streets in schemes

| Response from streets in each scheme | 9am – Mid. | Mid. – 5pm |
|--------------------------------------|------------|------------|
| Longfellow Road Area CPZ (n=14)      | 50%        | 50%        |
| Lingfield Road CPZ ext (n=0)*        | -          | -          |
| Moreton Road Area PPA (n=15)         | 60%        | 40%        |
| Barrington Road Area PPA (n=5)*      | 40%        | 60%        |
| Ross Road Area Free Bays (n=22)      | 59%        | 41%        |