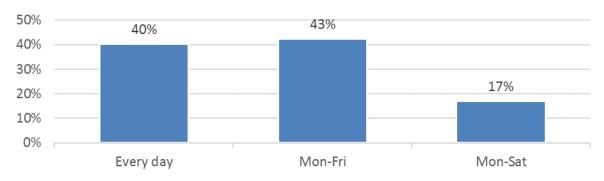

## Days that parking controls should operate

Those in favour of parking controls were asked which days they would like them to operate. Over four out of ten respondents (43%) would support the implementation of parking controls during weekdays (Monday to Friday), four out of ten (40%) would support parking controls every day, while only 17% would support them operating Monday to Saturday.

Base size: 327

The response from residents of streets in which the proposed scheme will operate shows:

- In Longfellow Road Area and Lingfield Road residents would prefer the proposed scheme to operate every day of the week.
- In Moreton Road Area and Ross Road Area residents would prefer the proposed scheme to operate from Monday to Friday.
- In Barrington Road Area the majority (50%) would prefer the proposed scheme to operate from Monday to Saturday.

#### Table 12. Days parking control should operate – response from streets in schemes

| Response from streets in each scheme | Mon-Fri | Mon-Sat | Every day |
|--------------------------------------|---------|---------|-----------|
| Longfellow Road Area CPZ (n=42)      | 36%     | 19%     | 45%       |
| Lingfield Road CPZ ext (n=1)*        | 0%      | 0%      | 100%      |
| Moreton Road Area PPA (n=31)         | 45%     | 26%     | 29%       |
| Barrington Road Area PPA (n=20)      | 40%     | 50%     | 10%       |
| Ross Road Area Free Bays (n=31)      | 48%     | 13%     | 39%       |