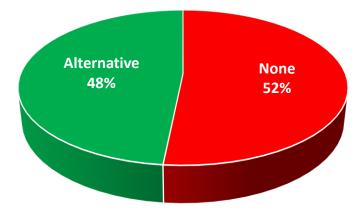

# Measures supported in their road, if not in favour of parking controls.

The questionnaire presented residents with a list of four possible options to choose from if they were not in favour of the proposed scheme for their street: CPZ, PPA, Free Bay, None. Around half (52%) of those that did not support the proposed scheme, did not support any of the alternative measures.

#### Figure 3. Support for alternative parking controls

Base size: 465

The base of 465 respondents excludes those that did not reply to the question.

For those who did not favour the proposed scheme, but supported an alternative scheme, there is somewhat contradictory response, with the majority of these residents indicating support for the scheme that was actually proposed for their street. This response may indicate that while for these residents it was not supported, it was considered to be the best of the available options.