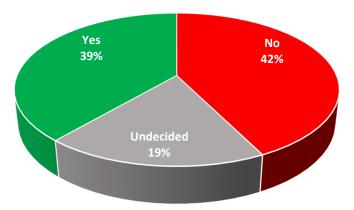

- The prospect of parking controls introduced in a neighbouring street has a small impact on residents' views on the introduction of such a scheme on their street
- Compared to the previous question (35% in favour), the percentage favouring parking controls increases by 4 percentage points, to 39%; the percentage undecided increased from 13% to 19%, while those against dropped from 52% to 42%

Figure 2. Support for parking controls if introduced in a neighbouring street

Base size: 535

The response from residents of streets in which the proposed scheme will operate shows that the prospect of parking controls introduced in a neighbouring street made a modest difference to the response from residents.