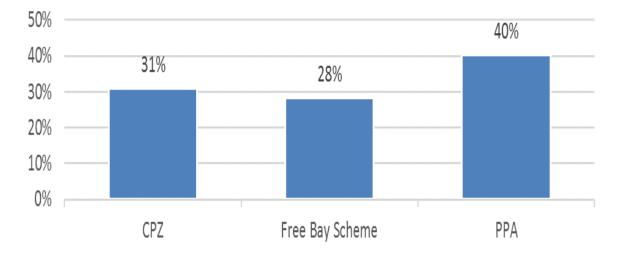

Table 9. Measures supported – response from streets in schemes

[\* had a low number of respondents for this question- results should be treated with caution.]

Overall, of those that supported an alternative to the proposed scheme (225 respondents) there was no clear favourite, with 28% favouring a Free Bay Scheme, around a third (31%) supporting a CPZ while 40% would favour a PPA.

Base size: 225

There was clear variation in the level of support for alternative proposals across the Consultation Area. Out of those that supported an alternative to the proposed scheme:

- A CPZ was favoured by respondents from Worcester Park (51%)
- A PPA was favoured by respondents from Stonecot (55%), Wallington North (50%), Beddington South (50%), Wallington South (41%)