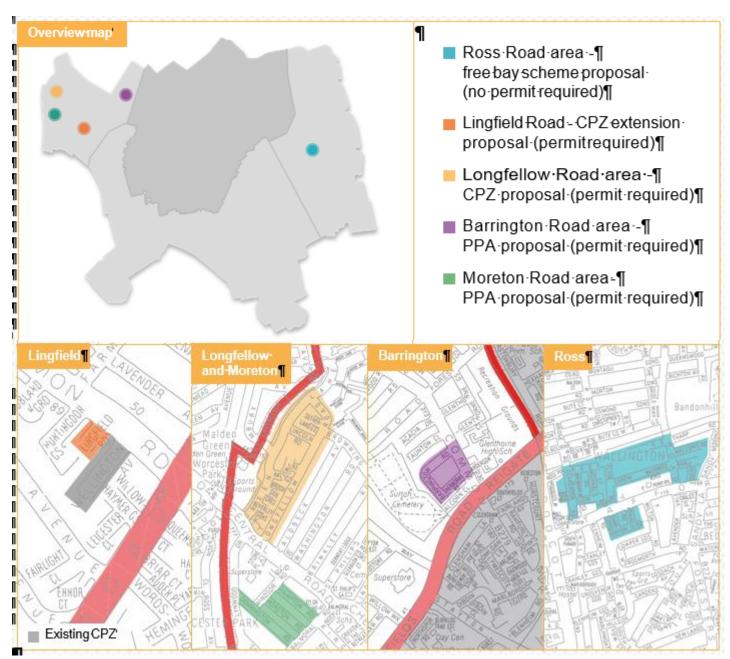

- Longfellow Road Area CPZ
- Lingfield Road CPZ extension
- Moreton Road Area PPA
- Barrington Road Area PPA
- Ross Road Area free bay scheme

- Controlled Parking Zones (Longfellow Road Area CPZ and Lingfield Road CPZ extension)
- Permit Parking Areas (Moreton Road Area PPA and Barrington Road Area PPA)
- Free bay scheme (Ross Road Area)

The Stage 2 consultation was initially undertaken between 2<sup>nd</sup> March to 17<sup>th</sup> April 2020. Due to the Covid-19 lockdown the consultation was extended from 18<sup>th</sup> April up to the 3<sup>rd</sup> May 2020). The response to the Stage 2 consultation will inform the Council's decision on whether or not to proceed with the proposed schemes.