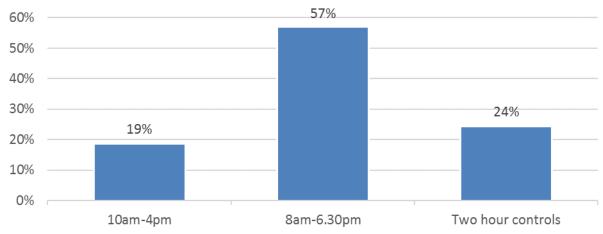

## **Operating hours of PPA or CPZ**

Those in favour of a CPZ or PPA were asked to indicate which hours they would prefer such a scheme to operate. The most supported option amongst respondents (57%) is the implementation of parking controls from 8am – 6:30pm, while around a fifth (19%) would support parking controls between 10am – 4pm. Almost a quarter (24%) support two-hour controls for the proposed schemes.

The response from residents of streets in which the proposed scheme will operate shows:

- There was a response to this question from household in four of the five streets. There was no response from residents of Lingfield Road.
- There is a consistent response across the four streets.
- There is a clear majority of respondents in favour of the 8:00am to 6:30pm option for a CPZ or PPA

| Response from streets in each scheme | 8am-6:30pm | 10am-4pm | Two-hour<br>controls |
|--------------------------------------|------------|----------|----------------------|
| Longfellow Road Area CPZ (n=39)      | 62%        | 18%      | 21%                  |
| Lingfield Road CPZ ext (n=0)*        | -          | -        | -                    |
| Moreton Road Area PPA (n=29)         | 72%        | 17%      | 10%                  |
| Barrington Road Area PPA (n=20)      | 55%        | 30%      | 15%                  |
| Ross Road Area Free Bays (n=26)      | 58%        | 31%      | 12%                  |