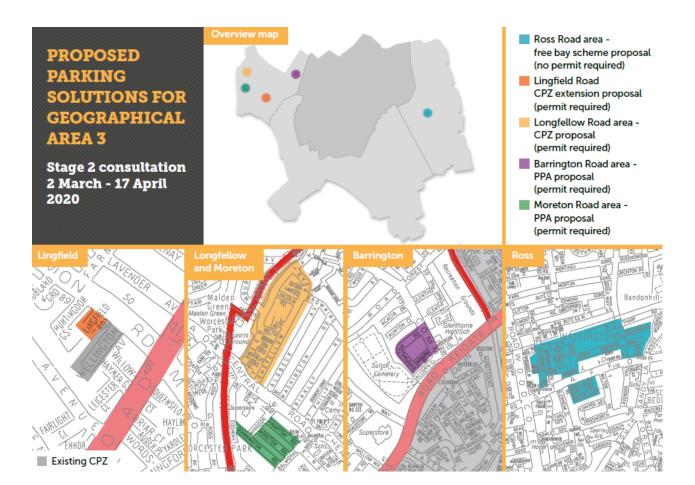

- Longfellow Road Area CPZ
- Lingfield Road CPZ extension
- Moreton Road Area PPA
- Barrington Road Area PPA
- Ross Road Area free bay scheme

- Controlled Parking Zones (Longfellow Road Area CPZ and Lingfield Road CPZ extension)
- Permit Parking Areas (Moreton Road Area PPA and Barrington Road Area PPA)
- Free bay scheme (Ross Road Area)

The Stage 2 consultation was initially undertaken between 2<sup>nd</sup> March to 17<sup>th</sup> April 2020. Due to the Covid-19 lockdown the consultation was extended from 18<sup>th</sup> April up to the 3<sup>rd</sup> May 2020). The response to the Stage 2 consultation will inform the Council's decision on whether or not to proceed with the proposed schemes.