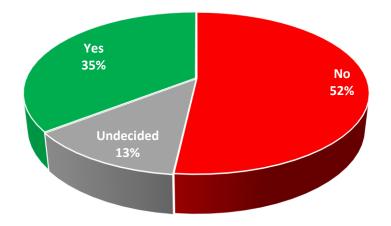

## Support for parking controls in your street?

All respondents were asked specifically about support for the introduction of parking controls in their street. In the Consultation Area:

 52% of respondents were against the introduction of parking controls, with 36% in favour and the rest undecided

Figure 1. Support for parking controls *Base size: 535* 

The response from residents of streets in which the proposed scheme will operate shows:

- In Moreton Road Area, a clear majority of households (57%) supported the scheme proposed for their road.
- In Longfellow Road Area there was a slim majority in favour or the scheme (51%)
- Half of respondents from Barrington Road Area were against the scheme and in Ross Road Area 67% opposed the scheme for their road.
- Two residents of Lingfield Road responded to the question, one for and one against.

 Table 1. Support for parking controls – response from streets in schemes

| Response from streets in each scheme | Yes | No  | Undecided |
|--------------------------------------|-----|-----|-----------|
| Longfellow Road Area CPZ (n=61)      | 51% | 44% | 5%        |
| Lingfield Road CPZ ext (n=2)*        | 50% | 50% | 0%        |
| Moreton Road Area PPA (n=46)         | 57% | 43% | 0%        |
| Barrington Road Area PPA (n=34)      | 44% | 50% | 6%        |
| Ross Road Area Free Bays (n=52)      | 29% | 67% | 4%        |