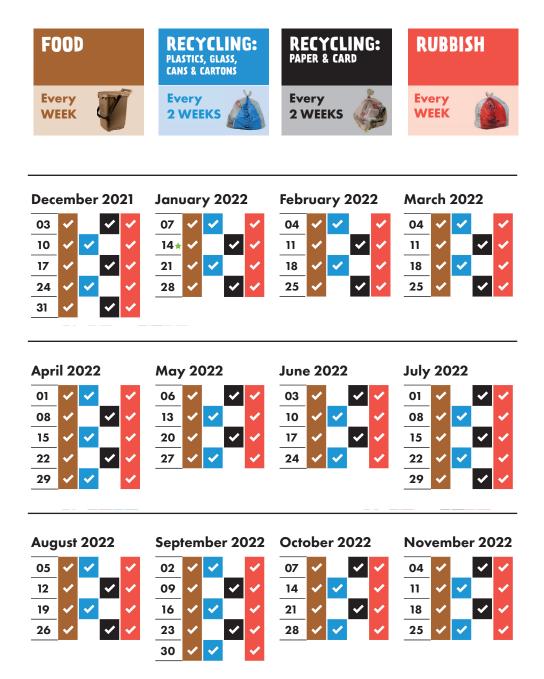

## **RECYCLING AND RUBBISH COLLECTION TIMETABLE 2021–2022**

## Your collection day is FRIDAY

## Please remember to put your bags and food waste out by 6am

As Christmas Day and New Year's Day both fall on a Saturday, there will be no changes to the collection schedule over the festive period. Please put your bags out for collection on your normal collection day by 6am.