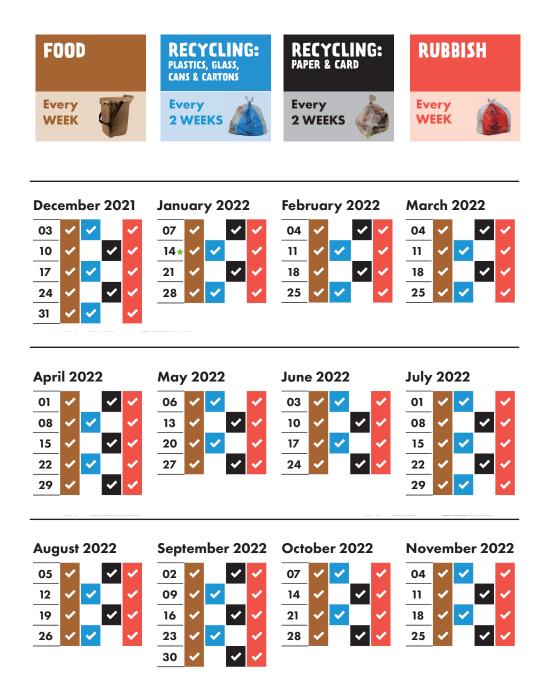

## **RECYCLING AND RUBBISH COLLECTION TIMETABLE 2021–2022**

## Your collection day is FRIDAY

## Please remember to put your bags and food waste out by 6am

As Christmas Day and New Year's Day both fall on a Saturday, there will be no changes to the collection schedule over the festive period. Please put your bags out for collection on your normal collection day by 6am.