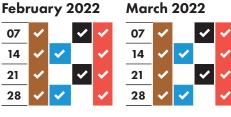

| November 2022 |          |          |          |          |
|---------------|----------|----------|----------|----------|
| 07            | <b>~</b> | <b>~</b> |          | <b>~</b> |
| 14            | ~        |          | <b>✓</b> | <b>~</b> |
| 21            | <b>~</b> | <b>~</b> |          | <b>✓</b> |
| 28            | ~        |          | <b>✓</b> | <b>✓</b> |
|               |          |          |          |          |