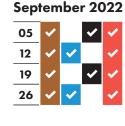

## RECYCLING AND RUBBISH ION TIMETABLE 2021-2022

## Your collection day is MONDAY

Please remember to put your bags and food waste out by 6am

| July 2022 |          |          |   |          |
|-----------|----------|----------|---|----------|
| 04        | <b>~</b> | <b>~</b> |   | <b>~</b> |
| 11        | •        |          | ~ | <b>~</b> |
| 18        | ~        | <b>~</b> |   | <b>~</b> |
| 25        | ~        |          | ~ | <b>~</b> |
|           |          |          |   |          |