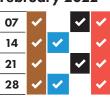

| November 2022 |          |          |          |          |
|---------------|----------|----------|----------|----------|
| 07            | <b>~</b> | <b>~</b> |          | <b>~</b> |
| 14            | ~        |          | <b>✓</b> | <b>~</b> |
| 21            | <b>~</b> | <b>~</b> |          | <b>✓</b> |
| 28            | ~        |          | <b>✓</b> | <b>✓</b> |
|               |          |          |          |          |