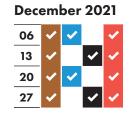

As Christmas Day and New Year's Day both fall on a Saturday, there will be no changes to the collection schedule over the festive period. Please put your bags out for collection on your normal collection day by 6am.