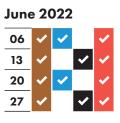

## RECYCLING AND RUBBISH ION TIMETABLE 2021-2022

## Your collection day is MONDAY

Please remember to put your bags and food waste out by 6am

| July 2022 |          |          |   |          |
|-----------|----------|----------|---|----------|
| 04        | <b>~</b> | <b>~</b> |   | <b>~</b> |
| 11        | •        |          | ~ | <b>~</b> |
| 18        | ~        | <b>~</b> |   | <b>~</b> |
| 25        | ~        |          | ~ | <b>~</b> |
|           |          |          |   |          |