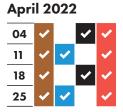

## RECYCLING AND RUBBISH ION TIMETABLE 2021-2022



## Your collection day is MONDAY

Please remember to put your bags and food waste out by 6am

























| July 2022 |          |          |   |          |
|-----------|----------|----------|---|----------|
| 04        | <b>~</b> | <b>~</b> |   | <b>~</b> |
| 11        | •        |          | ~ | <b>~</b> |
| 18        | ~        | <b>~</b> |   | <b>~</b> |
| 25        | ~        |          | ~ | <b>~</b> |
|           |          |          |   |          |

| August 2022 |    |          |          |   |          |  |
|-------------|----|----------|----------|---|----------|--|
|             | 01 | <b>~</b> | <b>~</b> |   | <b>~</b> |  |
|             | 80 | <b>~</b> |          | • | <b>~</b> |  |
|             | 15 | <b>~</b> | <b>~</b> |   | ~        |  |
|             | 22 | <b>~</b> |          | • | <b>~</b> |  |



| October 2022 |          |          |          |          |
|-----