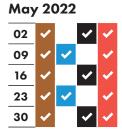

## RECYCLING AND RUBBISH ION TIMETABLE 2021-2022



## Your collection day is MONDAY

Please remember to put your bags and food waste out by 6am

























| July 2022 |          |          |   |          |
|-----------|----------|----------|---|----------|
| 04        | <b>~</b> | <b>~</b> |   | <b>~</b> |
| 11        | •        |          | ~ | <b>~</b> |
| 18        | ~        | <b>~</b> |   | <b>~</b> |
| 25        | ~        |          | ~ | <b>~</b> |
|           |          |          |   |          |

| August 2022 |    |          |          |   |          |  |
|-------------|----|----------|----------|---|----------|--|
|             | 01 | <b>~</b> | <b>~</b> |   | <b>~</b> |  |
|             | 80 | <b>~</b> |          | • | <b>~</b> |  |
|             | 15 | <b>~</b> | <b>~</b> |   | ~        |  |
|             | 22 | <b>~</b> |          | • | <b>~</b> |  |



| October 2022 |          |          |          |          |
|-------