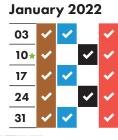

★ Real Christmas tree collections start on Monday 10th January. If you want your tree to be collected, place it out on the 10th and it should be gone within a fortnight.