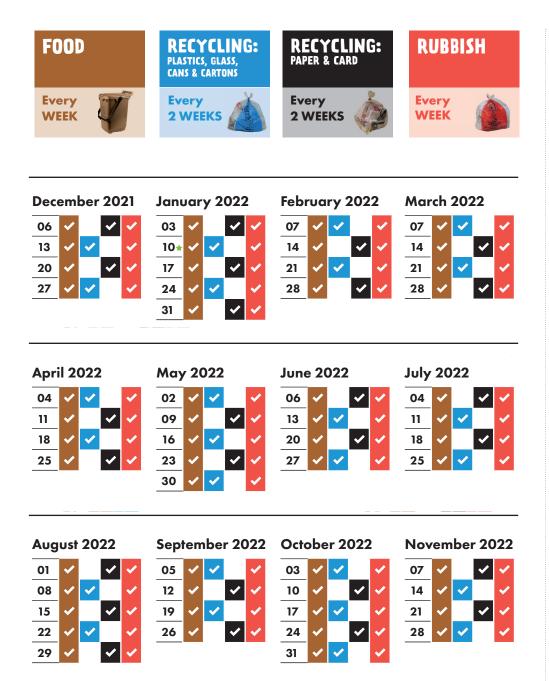

## **RECYCLING AND RUBBISH COLLECTION TIMETABLE 2021–2022**

## Your collection day is MONDAY

## Please remember to put your bags and food waste out by 6am

As Christmas Day and New Year's Day both fall on a Saturday, there will be no changes to the collection schedule over the festive period. Please put your bags out for collection on your normal collection day by 6am.

Real Christmas tree collections start on Monday 10th January. If you want your tree
to be collected, place it out on the 10th and it should be gone within a fortnight.