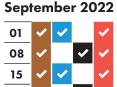

## Your collection day is THURSDAY

Please remember to put your bags and food waste out by 6am

| July 2022 |   |          |   |          |
|-----------|---|----------|---|----------|
| 07        | ~ | <b>~</b> |   | ~        |
| 14        | ~ |          | • | ~        |
| 21        | ~ | <b>~</b> |   | ~        |
| 28        | ~ |          | ~ | <b>~</b> |