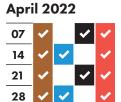

## Your collection day is THURSDAY

Please remember to put your bags and food waste out by 6am

| July 2022 |   |          |   |          |
|-----------|---|----------|---|----------|
| 07        | ~ | <b>~</b> |   | ~        |
| 14        | ~ |          | • | ~        |
| 21        | ~ | <b>~</b> |   | ~        |
| 28        | ~ |          | ~ | <b>~</b> |