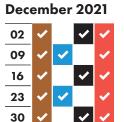

As Christmas Day and New Year's Day both fall on a Saturday, there will be no changes to the collection schedule over the festive period. Please put your bags out for collection on your normal collection day by 6am.

★ Real Christmas tree collections start on Monday 10th January. If you want your tree to be collected, place it out on the 10th and it should be gone within a fortnight.