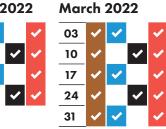

## RECYCLING AND RUBBISH COLLECTION TIMETABLE 2021–2022



## Your collection day is THURSDAY

Please remember to put your bags and food waste out by 6am























| July 2022 |   |          |   |          |
|-----------|---|----------|---|----------|
| 07        | ~ | <b>~</b> |   | ~        |
| 14        | ~ |          | • | ~        |
| 21        | ~ | <b>~</b> |   | ~        |
| 28        | ~ |          | ~ | <b>~</b> |

| Aug | ust      | 20       | 22 |   |
|-----|----------|----------|----|---|
| 04  | <b>~</b> | <b>~</b> |    | • |







| 06 | <b>                                     </b> |   | <b>✓</b> | <b>~</b> |
|----|----------------------------------------------|---|----------|----------|
| 13 | <b>~</b>                                     | ~ |          | <b>~</b> |
| 20 | <b>~</b>                                     |   | ~        | <b>~</b> |
| 27 | <b>~</b>                                     | ~ |          | <b>~</b> |

Oc