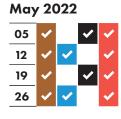

| Aug | ust      | 20       | 22 |   |
|-----|----------|----------|----|---|
| 04  | <b>~</b> | <b>~</b> |    | • |

| 06 | <b>                                     </b> |   | <b>✓</b> | <b>~</b> |
|----|----------------------------------------------|---|----------|----------|
| 13 | <b>~</b>                                     | ~ |          | <b>~</b> |
| 20 | <b>~</b>                                     |   | ~        | <b>~</b> |
| 27 | <b>~</b>                                     | ~ |          | <b>~</b> |