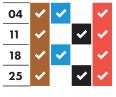

October 2022

| November 2022 |          |          |          |          |
|---------------|----------|----------|----------|----------|
| 03            | <b>~</b> |          | <b>~</b> | <b>~</b> |
| 10            | <b>~</b> | ~        |          | ~        |
| 17            | <b>~</b> |          | <b>✓</b> | <b>~</b> |
| 24            | <b>~</b> | <b>~</b> |          | <b>✓</b> |