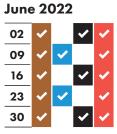

October 2022

| November 2022 |          |          |          |          |
|---------------|----------|----------|----------|----------|
| 03            | <b>~</b> |          | <b>~</b> | <b>~</b> |
| 10            | <b>~</b> | ~        |          | ~        |
| 17            | <b>~</b> |          | <b>✓</b> | <b>~</b> |
| 24            | <b>~</b> | <b>~</b> |          | <b>✓</b> |