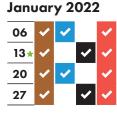

★ Real Christmas tree collections start on Monday 10th January. If you want your tree to be collected, place it out on the 10th and it should be gone within a fortnight.