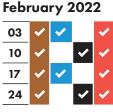

## RECYCLING AND RUBBISH COLLECTION TIMETABLE 2021–2022



## Your collection day is THURSDAY

Please remember to put your bags and food waste out by 6am























| July 2022 |   |          |   |          |
|-----------|---|----------|---|----------|
| 07        | ~ | <b>~</b> |   | ~        |
| 14        | ~ |          | • | ~        |
| 21        | ~ | <b>~</b> |   | ~        |
| 28        | ~ |          | ~ | <b>~</b> |

| Aug | ust      | 20       | 22 |   |
|-----|----------|----------|----|---|
| 04  | <b>~</b> | <b>~</b> |    | • |







| 06 | <b>                                     </b> |   | <b>✓</b> | <b>~</b> |
|----|----------------------------------------------|---|----------|----------|
| 13 | <b>~</b>                                     | ~ |          | <b>~</b> |
| 20 | <b>~</b>                                     |   | ~        | <b>~</b> |
| 27 | <b>~</b>                                     | ~ |          | <b>~</b> |