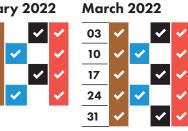

| November 2022 |          |          |          |          |  |  |  |
|---------------|----------|----------|----------|----------|--|--|--|
| 03            | <b>~</b> | <b>~</b> |          | <b>~</b> |  |  |  |
| 10            | <b>~</b> |          | <b>~</b> | ~        |  |  |  |
| 17            | •        | <b>~</b> |          | <b>~</b> |  |  |  |
| 24            | ~        |          | <b>✓</b> | <b>~</b> |  |  |  |
|               |          |          |          |          |  |  |  |