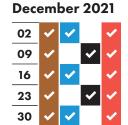

Newsphan 2022

As Christmas Day and New Year's Day both fall on a Saturday, there will be no changes to the collection schedule over the festive period. Please put your bags out for collection on your normal collection day by 6am.