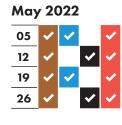

## RECYCLING AND RUBBISH ION TIMETABLE 2021-2022



## Your collection day is THURSDAY

Please remember to put your bags and food waste out by 6am



























| August 2022 |    |          |   |          |          |  |  |  |
|-------------|----|----------|---|----------|----------|--|--|--|
|             | 04 | <b>~</b> |   | <b>~</b> | <b>~</b> |  |  |  |
|             | 11 | ~        | ~ |          | <b>~</b> |  |  |  |
|             | 18 | ~        |   | ~        | <b>~</b> |  |  |  |
|             | 25 |          |   |          |          |  |  |  |



| October 2022 |          |          |   |          |  |  |  |  |
|--------------|----------|----------|---|----------|--|--|--|--|
| 06           | <b>~</b> | <b>~</b> |   | <b>~</b> |  |  |  |  |
| 13           | <b>~</b> |          | ✓ | ~        |  |  |  |  |
| 20           | ✓        | <b>~</b> |   | ~        |  |  |  |  |
| 27           | <b>~</b> |          | • | <b>~</b> |  |  |