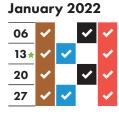

★ Real Christmas tree collections start on Monday 10th January. If you want your tree to be collected, place it out on the 10th and it should be gone within a fortnight.