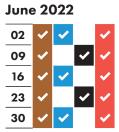

## RECYCLING AND RUBBISH ION TIMETABLE 2021-2022



## Your collection day is THURSDAY

Please remember to put your bags and food waste out by 6am



























| August 2022 |    |          |   |          |          |  |  |  |
|-------------|----|----------|---|----------|----------|--|--|--|
|             | 04 | <b>~</b> |   | <b>~</b> | <b>~</b> |  |  |  |
|             | 11 | ~        | ~ |          | <b>~</b> |  |  |  |
|             | 18 | ~        |   | ~        | <b>~</b> |  |  |  |
|             | 25 |          |   |          |          |  |  |  |



| October 2022 |          |          |   |          |  |  |  |  |
|--------------|----------|----------|---|----------|--|--|--|--|
| 06           | <b>~</b> | <b>~</b> |   | <b>~</b> |  |  |  |  |
| 13           | <b>~</b> |          | ✓ | ~        |  |  |  |  |
| 20           | ✓        | <b>~</b> |   | ~        |  |  |  |  |
| 27           | <b>~</b> |          | • | <b>~</b> |  |  |