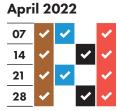

## RECYCLING AND RUBBISH ION TIMETABLE 2021-2022



## Your collection day is THURSDAY

Please remember to put your bags and food waste out by 6am



























| August 2022 |    |          |   |          |          |  |  |  |
|-------------|----|----------|---|----------|----------|--|--|--|
|             | 04 | <b>~</b> |   | <b>~</b> | <b>~</b> |  |  |  |
|             | 11 | ~        | ~ |          | <b>~</b> |  |  |  |
|             | 18 | ~        |   | ~        | <b>~</b> |  |  |  |
|             | 25 |          |   |          |          |  |  |  |



| October 2022 |          |          |   |          |  |  |  |  |
|--------------|----------|----------|---|----------|--|--|--|--|
| 06           | <b>~</b> | <b>~</b> |   | <b>~</b> |  |  |  |  |
| 13           | <b>~</b> |          | ✓ | ~        |  |  |  |  |
| 20           | ✓        | <b>~</b> |   | ~        |  |  |  |  |
| 27           | <b>~</b> |          | • | <b>~</b> |  |