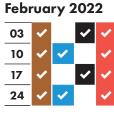

| November 2022 |          |          |          |          |  |  |  |
|---------------|----------|----------|----------|----------|--|--|--|
| 03            | <b>~</b> | <b>~</b> |          | <b>~</b> |  |  |  |
| 10            | <b>~</b> |          | <b>~</b> | ~        |  |  |  |
| 17            | •        | <b>~</b> |          | <b>~</b> |  |  |  |
| 24            | ~        |          | <b>✓</b> | <b>~</b> |  |  |  |
|               |          |          |          |          |  |  |  |