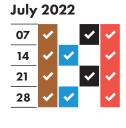

## RECYCLING AND RUBBISH ION TIMETABLE 2021-2022



## Your collection day is THURSDAY

Please remember to put your bags and food waste out by 6am



























| August 2022 |    |          |   |          |          |  |  |  |
|-------------|----|----------|---|----------|----------|--|--|--|
|             | 04 | <b>~</b> |   | <b>~</b> | <b>~</b> |  |  |  |
|             | 11 | ~        | ~ |          | <b>~</b> |  |  |  |
|             | 18 | ~        |   | ~        | <b>~</b> |  |  |  |
|             | 25 |          |   |          |          |  |  |  |



| October 2022 |          |          |   |          |  |  |  |  |
|--------------|----------|----------|---|----------|--|--|--|--|
| 06           | <b>~</b> | <b>~</b> |   | <b>~</b> |  |  |  |  |
| 13           | <b>~</b> |          | ✓ | ~        |  |  |  |  |
| 20           | ✓        | <b>~</b> |   | ~        |  |  |  |  |
| 27           | <b>~</b> |          | • | <b>~</b> |  |  |  |