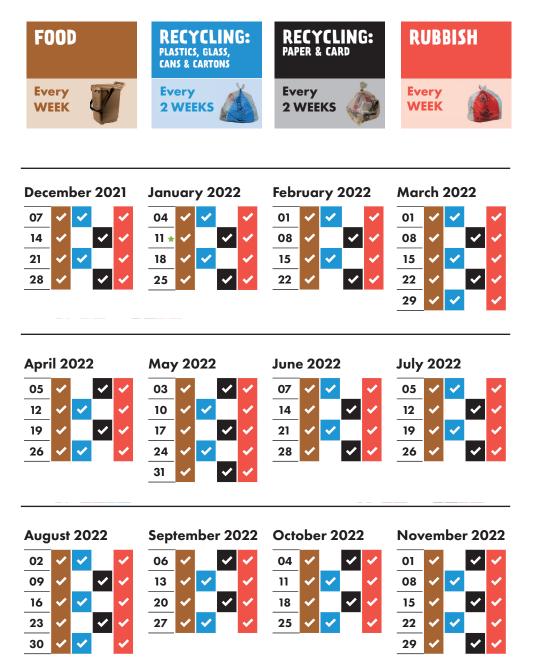

## **RECYCLING AND RUBBISH COLLECTION TIMETABLE 2021–2022**

## Your collection day is TUESDAY

## Please remember to put your bags and food waste out by 6am

As Christmas Day and New Year's Day both fall on a Saturday, there will be no changes to the collection schedule over the festive period. Please put your bags out for collection on your normal collection day by 6am.