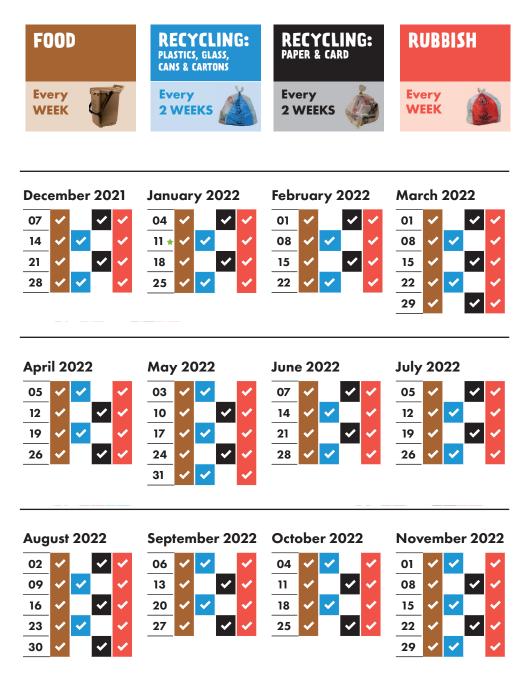

## **RECYCLING AND RUBBISH COLLECTION TIMETABLE 2021–2022**

## Your collection day is TUESDAY

## Please remember to put your bags and food waste out by 6am

As Christmas Day and New Year's Day both fall on a Saturday, there will be no changes to the collection schedule over the festive period. Please put your bags out for collection on your normal collection day by 6am.