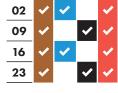

### March 2022

| 02 | ~        | ~        |   | <b>~</b> |
|----|----------|----------|---|----------|
| 09 | <b>✓</b> |          | ~ | ~        |
| 16 | <b>~</b> | <b>~</b> |   | ~        |
| 23 | <b>✓</b> |          | ~ | ~        |
| 30 | <b>✓</b> | <b>~</b> |   |          |