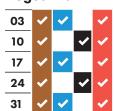

| 09 | <b>✓</b> |          | ~ | ~        |
| 16 | <b>~</b> | <b>~</b> |   | ~        |
| 23 | <b>✓</b> |          | ~ | ~        |
| 30 | <b>✓</b> | <b>~</b> |   |          |

### **April 2022**



#### May 2022

| 04 | ~        |          | <b>✓</b> | <b>~</b> |
|----|----------|----------|----------|----------|
| 11 | <b>✓</b> | <b>~</b> |          | <b>~</b> |
| 18 | <b>✓</b> |          | •        | <b>~</b> |
| 25 | <b>~</b> | ~        |          | <b>~</b> |
|    |          |          |          |          |

#### June 2022



#### **July 2022**

| 06 | ~ | ~        |   | <b>~</b> |
|----|---|----------|---|----------|
| 13 | ~ |          | ~ | ~        |
| 20 | ~ | <b>~</b> |   | ~        |
| 27 | ~ |          | ~ | ~        |
|    |   |          |   |          |

#### August 2022



#### September 2022



#### October 2022



#### November 2022

| 02 |          |          |          |          |
|----|----------|----------|----------|----------|
| 02 | Y        |          | _        | Y        |
| 09 | ✓        | <b>*</b> |          | ✓        |
| 16 | <b>~</b> |          | <b>~</b> | <b>~</b> |
| 23 | ~        | ~        |          | ~        |
| 30 | ~        |          | ~        | <b>~</b> |

As Christmas Day and New Year's Day both fall on a Saturday, there will be no changes to the collection schedule over the festive period. Please put your bags out for collection on your normal collection day by 6am.



★ Real Christmas tree collections start on Monday 10th January. If you want your tree to be collected, place it out on the 10th and it should be gone within