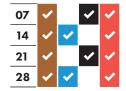

| ~ | ~        |
| 16 | <b>~</b> | <b>~</b> |   | ~        |
| 23 | <b>✓</b> |          | ~ | ~        |
| 30 | <b>✓</b> | <b>~</b> |   |          |

### **April 2022**



#### May 2022

| 04 | ~        |          | <b>✓</b> | <b>~</b> |
|----|----------|----------|----------|----------|
| 11 | <b>✓</b> | <b>~</b> |          | <b>~</b> |
| 18 | <b>✓</b> |          | •        | <b>~</b> |
| 25 | <b>~</b> | ~        |          | <b>~</b> |
|    |          |          |          |          |

#### June 2022



#### **July 2022**

| 06 | ~ | ~        |   | <b>~</b> |
|----|---|----------|---|----------|
| 13 | ~ |          | ~ | ~        |
| 20 | ~ | <b>~</b> |   | ~        |
| 27 | ~ |          | ~ | ~        |
|    |   |          |   |          |

#### August 2022



#### September 2022



#### October 2022



#### November 2022

| 02 |          |          |          |          |
|----|----------|----------|----------|----------|
| 02 | Y        |          | _        | Y        |
| 09 | ✓        | <b>*</b> |          | ✓        |
| 16 | <b>~</b> |          | <b>~</b> | <b>~</b> |
| 23 | ~        | ~        |          | ~        |
| 30 | ~        |          | ~        | <b>~</b> |

As Christmas Day and New Year's Day both fall on a Saturday, there will be no changes to the collection schedule over the festive period. Please put your bags out for collection on your normal collection day by 6am.



★ Real Christmas tree collections start on Monday 10th January. If you want your tree to be collected, place it out on the 10th and it should be gone within a fortnight.







##