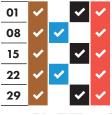

#### November 2022

| 02 |          |          |          |          |
|----|----------|----------|----------|----------|
| 02 | Y        |          | _        | Y        |
| 09 | ✓        | <b>*</b> |          | ✓        |
| 16 | <b>~</b> |          | <b>~</b> | <b>~</b> |
| 23 | ~        | ~        |          | ~        |
| 30 | ~        |          | ~        | <b>~</b> |