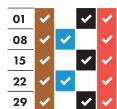

ION TIMETABLE 2021–2022



# Your collection day is WEDNESDAY

Please remember to put your bags and food waste out by 6am

















# February 2022



### March 2022

| 02 | ~        | ~        |   | <b>~</b> |
|----|----------|----------|---|----------|
| 09 | <b>✓</b> |          | ~ | ~        |
| 16 | <b>~</b> | <b>~</b> |   | ~        |
| 23 | <b>✓</b> |          | ~ | ~        |
| 30 | <b>✓</b> | <b>~</b> |   |          |

### **April 2022**



#### May 2022

| 04 | ~        |          | <b>✓</b> | <b>~</b> |
|----|----------|----------|----------|----------|
| 11 | <b>✓</b> | <b>~</b> |          | <b>~</b> |
| 18 | <b>✓</b> |          | •        | <b>~</b> |
| 25 | <b>~</b> | ~        |          | <b>~</b> |
|    |          |          |          |          |

#### June 2022



#### **July 2022**

| 06 | ~ | ~        |   | <b>~</b> |
|----|---|----------|---|----------|
| 13 | ~ |          | ~ | ~        |
| 20 | ~ | <b>~</b> |   | ~        |
| 27 | ~ |          | ~ | ~        |
|    |   |          |   |          |

#### August 2022



#### September 2022



#### October 2022



#### November 2022

| 02 |          |          |          |          |
|----|----------|----------|----------|----------|
| 02 | Y        |          | _        | Y        |
| 09 | ✓        | <b>*</b> |          | ✓        |
| 16 | <b>~</b> |          | <b>~</b> | <b>~</b> |
| 23 | ~        | ~        |          | ~        |
| 30 | ~        |          | ~        | <b>~</b> |

As Christmas Day and New Year's Day both fall on a Saturday, there will be no changes to the collection schedule