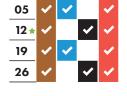

★ Real Christmas tree collections start on Monday 10th January. If you want your tree to be collected, place it out on the 10th and it should be gone within a fortnight.