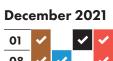

# RECYCLING AND RUBBISH ION TIMETABLE 2021–2022

As Christmas Day and New Year's Day both fall on a Saturday, there will be no changes to the collection schedule over the festive period. Please put your bags out for collection on your normal collection day by 6am.