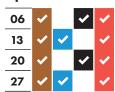

#### **July 2022**

| 06 | ~ | ~        |   | <b>~</b> |
|----|---|----------|---|----------|
| 13 | ~ |          | ~ | ~        |
| 20 | ~ | <b>~</b> |   | ~        |
| 27 | ~ |          | ~ | ~        |
|    |   |          |   |          |