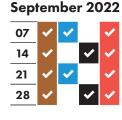

## RECYCLING AND RUBBISH ION TIMETABLE 2021-2022

## Your collection day is WEDNESDAY

Please remember to put your bags and food waste out by 6am

| August 2022 |          |   |          |          |  |  |  |
|-------------|----------|---|----------|----------|--|--|--|
| 03          | <b>~</b> |   | ~        | <b>~</b> |  |  |  |
| 10          | ~        | ~ |          | <b>✓</b> |  |  |  |
| 17          | ~        |   | ~        | <b>✓</b> |  |  |  |
| 24          | ~        | ~ |          | ~        |  |  |  |
| 31          | ~        |   | <b>✓</b> | <b>~</b> |  |  |  |