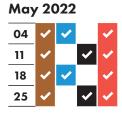

| October 2022 |          |          |          |          |  |  |
|--------------|----------|----------|----------|----------|--|--|
| 05           | <b>~</b> | <b>~</b> |          | <b>~</b> |  |  |
| 12           | <b>~</b> |          | <b>✓</b> | <b>~</b> |  |  |
| 19           | ~        | <b>~</b> |          | ~        |  |  |
| 26           | ~        |          | ~        | ~        |  |  |
|              |          |          |          |          |  |  |