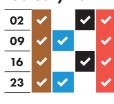

| November 2022 |          |          |          |          |  |  |
|---------------|----------|----------|----------|----------|--|--|
| 02            | <b>~</b> | <b>~</b> |          | <b>~</b> |  |  |
| 09            | <b>~</b> |          | ✓        | <b>~</b> |  |  |
| 16            | <b>~</b> | <b>~</b> |          | <b>~</b> |  |  |
| 23            | ~        |          | <b>✓</b> | <b>~</b> |  |  |
| 30            | <b>✓</b> | <b>~</b> |          | <b>~</b> |  |  |
|               |          |          |          |          |  |  |