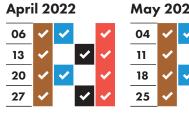

| October 2022 |          |          |          |          |  |  |
|--------------|----------|----------|----------|----------|--|--|
| 05           | <b>~</b> | <b>~</b> |          | <b>~</b> |  |  |
| 12           | <b>~</b> |          | <b>✓</b> | <b>~</b> |  |  |
| 19           | ~        | <b>~</b> |          | ~        |  |  |
| 26           | ~        |          | ~        | ~        |  |  |
|              |          |          |          |          |  |  |