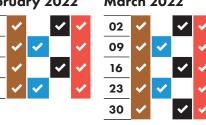

| November 2022 |          |          |          |          |  |  |
|---------------|----------|----------|----------|----------|--|--|
| 02            | <b>~</b> | <b>~</b> |          | <b>~</b> |  |  |
| 09            | <b>~</b> |          | ✓        | <b>~</b> |  |  |
| 16            | <b>~</b> | <b>~</b> |          | <b>~</b> |  |  |
| 23            | ~        |          | <b>✓</b> | <b>~</b> |  |  |
| 30            | <b>✓</b> | <b>~</b> |          | <b>~</b> |  |  |
|               |          |          |          |          |  |  |