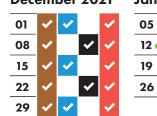

## Your collection day is WEDNESDAY

Please remember to put your bags and food waste out by 6am

| August 2022 |          |   |          |          |  |  |  |
|-------------|----------|---|----------|----------|--|--|--|
| 03          | <b>~</b> |   | ~        | <b>~</b> |  |  |  |
| 10          | ~        | ~ |          | <b>✓</b> |  |  |  |
| 17          | ~        |   | ~        | <b>✓</b> |  |  |  |
| 24          | ~        | ~ |          | ~        |  |  |  |
| 31          | ~        |   | <b>✓</b> | <b>~</b> |  |  |  |