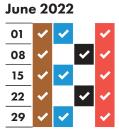

## RECYCLING AND RUBBISH ION TIMETABLE 2021-2022

## Your collection day is WEDNESDAY

Please remember to put your bags and food waste out by 6am

| August 2022 |          |   |          |          |  |  |  |
|-------------|----------|---|----------|----------|--|--|--|
| 03          | <b>~</b> |   | ~        | <b>~</b> |  |  |  |
| 10          | ~        | ~ |          | <b>✓</b> |  |  |  |
| 17          | ~        |   | ~        | <b>✓</b> |  |  |  |
| 24          | ~        | ~ |          | ~        |  |  |  |
| 31          | ~        |   | <b>✓</b> | <b>~</b> |  |  |  |