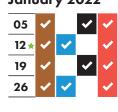

## Your collection day is WEDNESDAY

Please remember to put your bags and food waste out by 6am

| August 2022 |          |   |          |          |  |  |  |
|-------------|----------|---|----------|----------|--|--|--|
| 03          | <b>~</b> |   | ~        | <b>~</b> |  |  |  |
| 10          | ~        | ~ |          | <b>✓</b> |  |  |  |
| 17          | ~        |   | ~        | <b>✓</b> |  |  |  |
| 24          | ~        | ~ |          | ~        |  |  |  |
| 31          | ~        |   | <b>✓</b> | <b>~</b> |  |  |  |