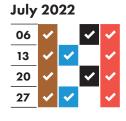

## RECYCLING AND RUBBISH ION TIMETABLE 2021-2022

## Your collection day is WEDNESDAY

Please remember to put your bags and food waste out by 6am

| August 2022 |          |   |          |          |  |  |  |
|-------------|----------|---|----------|----------|--|--|--|
| 03          | <b>~</b> |   | ~        | <b>~</b> |  |  |  |
| 10          | ~        | ~ |          | <b>✓</b> |  |  |  |
| 17          | ~        |   | ~        | <b>✓</b> |  |  |  |
| 24          | ~        | ~ |          | ~        |  |  |  |
| 31          | ~        |   | <b>✓</b> | <b>~</b> |  |  |  |