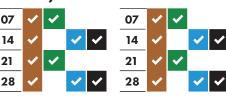

## RECYCLING AND RUBBISH ION TIMETABLE 2021-2022



## Your collection day is MONDAY

Please remember to put your bins out by 6am









March 2022















| July 2022 |          |    |          |          |          |          |  |  |
|-----------|----------|----|----------|----------|----------|----------|--|--|
| <b>~</b>  | <b>✓</b> | 04 | <b>~</b> |          | <b>~</b> | ~        |  |  |
|           |          | 11 | <b>~</b> | <b>~</b> |          |          |  |  |
| ~         | <b>✓</b> | 18 | <b>~</b> |          | <b>~</b> | <b>✓</b> |  |  |
|           |          | 25 | <b>~</b> | <b>✓</b> |          |          |  |  |
|           |          |    |          |          |          |          |  |  |

## August 2022





| 03 | •        | ~        |          |          |  |  |
|----|----------|----------|----------|----------|--|--|
| 10 | <b>~</b> |          | <b>~</b> | <b>✓</b> |  |  |
| 17 | <b>~</b> | <b>~</b> |          |