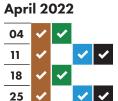

## Your collection day is MONDAY

Please remember to put your bins out by 6am

March 2022

| July 2022 |          |    |          |          |          |          |  |  |
|-----------|----------|----|----------|----------|----------|----------|--|--|
| <b>~</b>  | <b>✓</b> | 04 | <b>~</b> |          | <b>~</b> | ~        |  |  |
|           |          | 11 | <b>~</b> | <b>~</b> |          |          |  |  |
| ~         | <b>✓</b> | 18 | <b>~</b> |          | <b>~</b> | <b>✓</b> |  |  |
|           |          | 25 | <b>~</b> | <b>✓</b> |          |          |  |  |
|           |          |    |          |          |          |          |  |  |