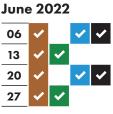

|    |          |   |          | _        |
|----|----------|---|----------|----------|
| 07 | <b>✓</b> |   | <b>~</b> | <b>✓</b> |
| 14 | <b>~</b> | • |          |          |
| 21 | ~        |   | •        | ~        |
| 28 | <b>~</b> | ~ |          |          |
|    |          |   |          |          |