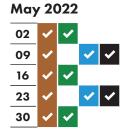

## August 2022

| 03 | •        | ~        |          |          |  |  |
|----|----------|----------|----------|----------|--|--|
| 10 | <b>~</b> |          | <b>~</b> | <b>✓</b> |  |  |
| 17 | <b>~</b> | <b>~</b> |          |          |  |  |
| 24 | <b>✓</b> |          | •        | <b>✓</b> |  |  |
| 31 | ~        | <b>✓</b> |          |          |  |  |