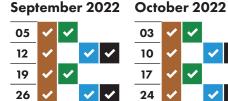

## RECYCLING AND RUBBISH ION TIMETABLE 2021-2022

## Your collection day is MONDAY

Please remember to put your bins out by 6am

March 2022

| July 2022 |          |    |          |          |          |          |  |  |
|-----------|----------|----|----------|----------|----------|----------|--|--|
| <b>~</b>  | <b>✓</b> | 04 | <b>~</b> |          | <b>~</b> | ~        |  |  |
|           |          | 11 | <b>~</b> | <b>~</b> |          |          |  |  |
| ~         | <b>✓</b> | 18 | <b>~</b> |          | <b>~</b> | <b>✓</b> |  |  |
|           |          | 25 | <b>~</b> | <b>✓</b> |          |          |  |  |
|           |          |    |          |          |          |          |  |  |