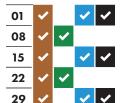

|    |          |   |          | _        |
|----|----------|---|----------|----------|
| 07 | <b>✓</b> |   | <b>~</b> | <b>✓</b> |
| 14 | <b>~</b> | • |          |          |
| 21 | ~        |   | •        | ~        |
| 28 | <b>~</b> | ~ |          |          |
|    |          |   |          |          |