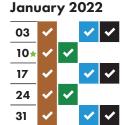

★ Real Christmas tree collections start on Monday 10th January. If you want your tree to be collected, place it out on the 10th and it should be gone within a fortnight.