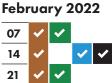

November 2022

As Christmas Day and New Year's Day both fall on a Saturday, there will be no changes to the collection schedule over the festive period. Please put your bins out for collection on your normal collection day by 6am.