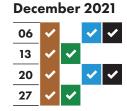

## RECYCLING AND RUBBISH ION TIMETABLE 2021-2022

## Your collection day is MONDAY

Please remember to put your bins out by 6am

March 2022

| July 2022 |          |    |          |          |          |          |  |  |
|-----------|----------|----|----------|----------|----------|----------|--|--|
| <b>~</b>  | <b>✓</b> | 04 | <b>~</b> |          | <b>~</b> | ~        |  |  |
|           |          | 11 | <b>~</b> | <b>~</b> |          |          |  |  |
| ~         | <b>✓</b> | 18 | <b>~</b> |          | <b>~</b> | <b>✓</b> |  |  |
|           |          | 25 | <b>~</b> | <b>✓</b> |          |          |  |  |
|           |          |    |          |          |          |          |  |  |