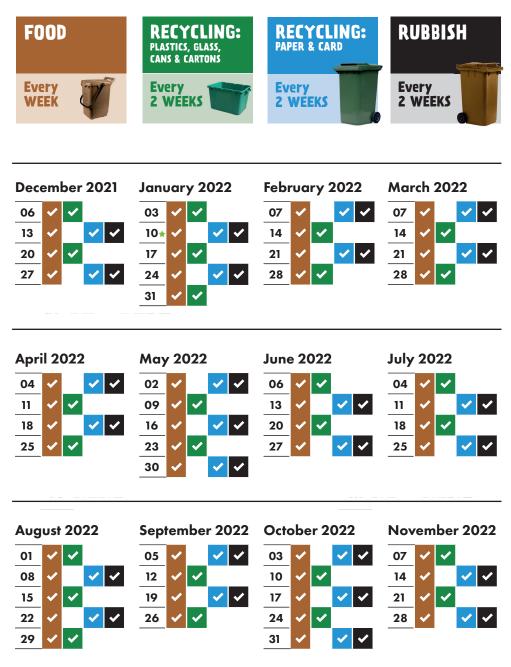

## **RECYCLING AND RUBBISH COLLECTION TIMETABLE 2021–2022**

## Your collection day is MONDAY

## Please remember to put your bins out by 6am

As Christmas Day and New Year's Day both fall on a Saturday, there will be no changes to the collection schedule over the festive period. Please put your bins out for collection on your normal collection day by 6am.

Real Christmas tree collections start on Monday 10th January. If you want your tree
to be collected, place it out on the 10th and it should be gone within a fortnight.