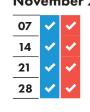

## **RECYCLING:** RUBBISH PLASTICS, GLASS, CANS, CARTONS, PAPER & CARD **Every Every** WEEK WEEK March 2022 December 2021 January 2022 February 2022 06 03 07 07 13 10 14 14 17 21 20 21 27 24 28 28 31 April 2022 May 2022 June 2022 July 2022 04 02 06 04 09 11 13 11 18 16 20 18 ~ 25 23 27 25 30 October 2022 November 2022 August 2022 September 2022 01 05 03 07