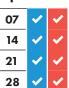

## July 2022

| 07 | •        | <b>~</b> |
|----|----------|----------|
| 14 | <b>~</b> | <b>~</b> |
| 21 | •        | <b>~</b> |
| 28 | <b>~</b> | <b>~</b> |