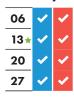

#### September 2022 October 2022

| Johnson |   |          |
|---------|---|----------|
| 01      | ~ | <b>~</b> |
| 08      | ~ | <b>~</b> |
| 15      | ~ | <b>~</b> |
| 22      | ~ | <b>~</b> |
| 29      | ~ | <b>✓</b> |

| 06 | ~ | ✓        |
|----|---|----------|
| 13 | ~ | <b>~</b> |
| 20 | ~ | <b>~</b> |
| 27 | ~ | <b>~</b> |
|    |   |          |