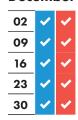

It really helps if you...

them in the blue recycling

**Empty and rinse** all containers before

putting them in the blue

Remove film lids from

trays (put the film lids in your

plastic pots, tubs and

Only place items that

cannot be recycled in your red rubbish bag

For a complete list of what can and can't be recycled,

www.sutton.gov.uk/

red rubbish bag)

please visit:

recycling

recycling bag

Flatten cardboard boxes before putting

# RECYCLING AND RUBBISH **COLLECTION TIMETABLE 2021-2022**



# Your collection day is THURSDAY

Please remember to put your bags out by 6am





# December 2021



#### January 2022



# February 2022

| ~        | <b>~</b>       |
|----------|----------------|
| <b>~</b> | <b>~</b>       |
| <b>~</b> | <b>~</b>       |
| <b>~</b> | <b>~</b>       |
|          | <b>Y Y Y Y</b> |

### March 2022

| 03 | <b>~</b> | <b>~</b> |
|----|----------|----------|
| 10 | <b>~</b> | <b>~</b> |
| 17 | <b>~</b> | <b>~</b> |
| 24 | <b>~</b> | <b>✓</b> |
| 31 | <b>~</b> | <b>~</b> |

#### **April 2022**



#### May 2022

| ,  |          |          |
|----|----------|----------|
| 05 | <b>~</b> | <b>~</b> |
| 12 | <b>~</b> | <b>~</b> |
| 19 | •        | <b>~</b> |
| 26 | ~        | <b>~</b> |

### June 2022

| 02 | ~ | <b>~</b> |
|----|---|----------|
| 09 | ~ | <b>~</b> |
| 16 | • | <b>~</b> |
| 23 | ~ | <b>~</b> |
| 30 |   |          |

## July 2022

| 07 | •