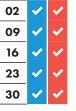

## RUBBISH **RECYCLING:** PLASTICS, GLASS, CANS, CARTONS, PAPER & CARD **Every Every** WEEK WEEK March 2022 December 2021 January 2022 February 2022 07 04 01 01 14 11 \star 08 08 21 18 15 15 28 25 22 22 29 April 2022 May 2022 June 2022 July 2022 05 03 07 05 12 10 14 12 19 17 19 21 26 24 28 26 31 October 2022 August 2022 September 2022 02 06 04 01 13