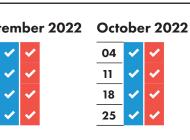

## RUBBISH **RECYCLING:** PLASTICS, GLASS, CANS, CARTONS, PAPER & CARD **Every Every** WEEK WEEK March 2022 December 2021 January 2022 February 2022 07 04 01 01 14 11 \star 08 08 21 18 15 15 28 25 22 22 29 April 2022 May 2022 June 2022 July 2022 05 03 07 05 12 10 14 12 19 17 19 21 26 24 28 26 31 October 2022 August 2022 September 2022 02 06 04 01 13