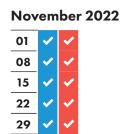

## RUBBISH **RECYCLING:** PLASTICS, GLASS, CANS, CARTONS, PAPER & CARD **Every Every** WEEK WEEK March 2022 December 2021 January 2022 February 2022 07 04 01 01 14 11 \star 08 08 21 18 15 15 28 25 22 22 29 April 2022 May 2022 June 2022 July 2022 05 03 07 05 12 10 14 12 19 17 19 21 26 24 28 26 31 October 2022 August 2022 September 2022 02 06 04 01 13