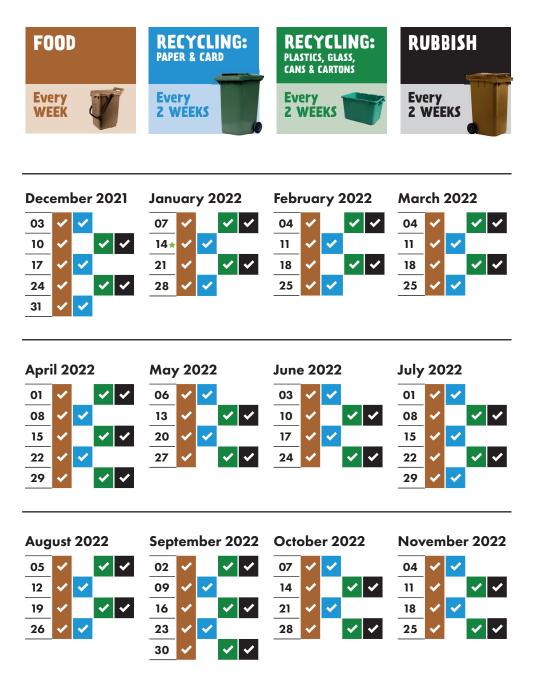

## **RECYCLING AND RUBBISH COLLECTION TIMETABLE 2021–2022**

## Your collection day is FRIDAY

Please remember to put your bins out by 6am

As Christmas Day and New Year's Day both fall on a Saturday, there will be no changes to the collection schedule over the festive period. Please put your bins out for collection on your normal collection day by 6am.

Real Christmas tree collections start on Monday 10th January. If you want your tree
to be collected, place it out on the 10th and it should be gone within a fortnight.