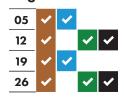

| <b>✓</b> |

#### April 2022



#### May 2022

| 06 | ~        |          | <b>~</b> | ~ |
|----|----------|----------|----------|---|
| 13 | ~        | ~        |          |   |
| 20 | ~        |          | ~        | ~ |
| 27 | <b>✓</b> | <b>~</b> |          |   |

# June 2022

| 03 | <b>~</b> |          | <b>~</b> | <b>~</b> |
|----|----------|----------|----------|----------|
| 10 | ~        | ~        |          |          |
| 17 | ~        |          | <b>✓</b> | <b>✓</b> |
| 24 | <b>~</b> | <b>~</b> |          |          |

#### **July 2022**

| 01 | <b>~</b> |   | • | ✓        |
|----|----------|---|---|----------|
| 80 | <b>✓</b> | ~ |   |          |
| 15 | <b>~</b> |   | ~ | <b>~</b> |
| 22 | <b>~</b> | ~ |   |          |
| 29 |          |   |   | 1        |

#### August 2022



#### September 2022 October 2022



| 07 | <b>✓</b> |   | <b>✓</b> | <b>~</b> |
|----|----------|---|----------|----------|
| 14 | ~        | ~ |          |          |
| 21 | <b>✓</b> |   | ~        | <b>~</b> |
| 28 | <b>~</b> | • |          |          |
|    |          |   |          |          |

#### November 2022

|          |          | ~     | ~ |
|----------|----------|-------|---|
| ~        | <b>~</b> |       |   |
| <b>✓</b> |          | ~     | ~ |
| ~        | <b>~</b> |       |   |
|          | ·        | ~ ~ ~ |   |

As Christmas Day and New Year's Day both fall on a Saturday, there will be no changes to the collection schedule over the festive period. Please put your bins out for collection on your normal collection day by 6am.



★ Real Christmas tree collections start o