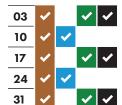

# June 2022

| 03 | <b>~</b> |          | <b>~</b> | <b>~</b> |
|----|----------|----------|----------|----------|
| 10 | ~        | ~        |          |          |
| 17 | ~        |          | <b>✓</b> | <b>✓</b> |
| 24 | <b>~</b> | <b>~</b> |          |          |