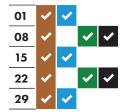

#### **July 2022**

| 01 | <b>~</b> |   | • | ✓        |
|----|----------|---|---|----------|
| 80 | <b>✓</b> | ~ |   |          |
| 15 | <b>~</b> |   | ~ | <b>~</b> |
| 22 | <b>~</b> | ~ |   |          |
| 29 |          |   |   | 1        |