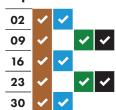

#### September 2022 October 2022

| 07 | <b>✓</b> |   | <b>✓</b> | <b>~</b> |
|----|----------|---|----------|----------|
| 14 | ~        | ~ |          |          |
| 21 | <b>✓</b> |   | ~        | <b>~</b> |
| 28 | <b>~</b> | • |          |          |
|    |          |   |          |          |