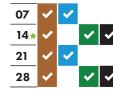

#### September 2022 October 2022

| 07 | <b>✓</b> |   | <b>✓</b> | <b>~</b> |
|----|----------|---|----------|----------|
| 14 | ~        | ~ |          |          |
| 21 | <b>✓</b> |   | ~        | <b>~</b> |
| 28 | <b>~</b> | • |          |          |
|    |          |   |          |          |

★ Real Christmas tree collections start on Monday 10th January. If you want your tree to be collected, place it out on the 10th and it should be gone within a fortnight.